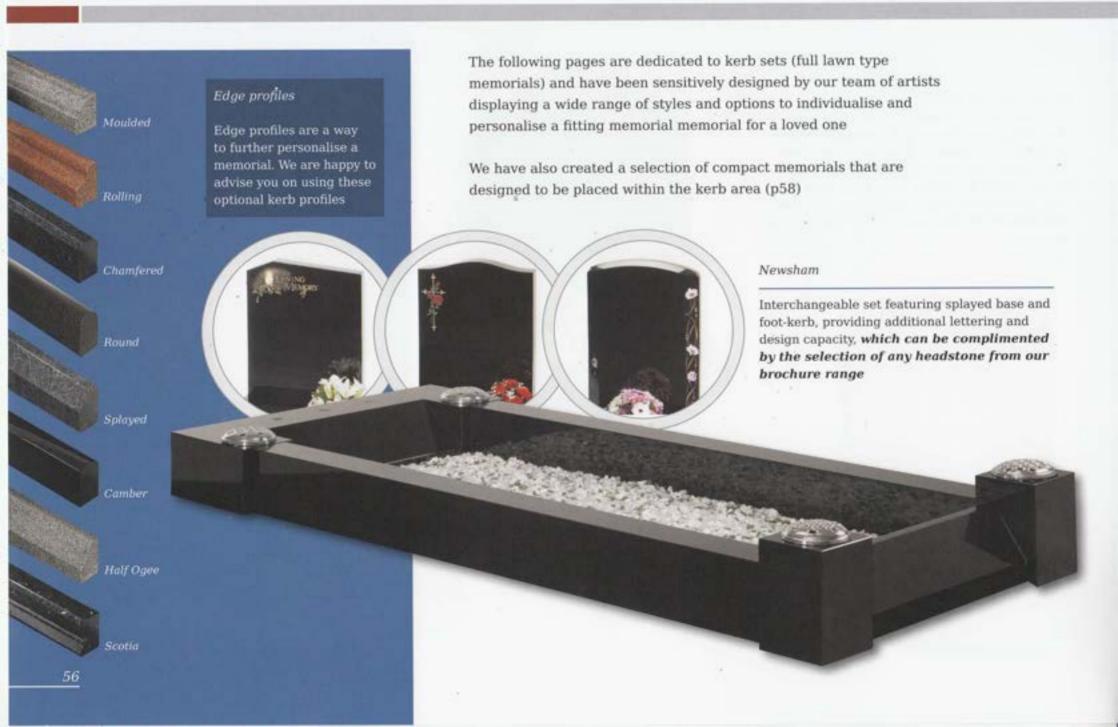

Danthorpe

Innovative lawn memorials with contrasting coloured removable plaques. Additional inscriptions or designs can easily be added without removing the full memorial from the cemetery. Shown in Sera Grey granite with chamfered edges and Lavender Blue granite with Black granite plaques.

## Kerb Set Options

Compact memorials (shown right) are designed to be placed within the kerb area. These are an ideal and fitting tribute for family, friends or colleagues to convey their message of remembrance in addition to the main memorial