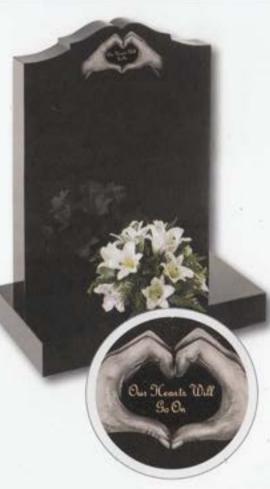

Denby (left)

Floral panels add a new dimension to this original shaped stone, framing the area to be inscribed. Shown in Sera Grey granite







Winterburn

The barrel sides and flowing profile of this compact Black granite set features an entwined rings ornament



Danthorpe



Innovative lawn memorials with contrasting coloured removable plaques. Additional inscriptions or designs can easily be added without removing the full memorial from the cemetery. Shown in Sera Grey granite with chamfered edges and Lavender Blue granite with Black granite plaques.

This concept can work with many of our memorial headstones





#### Wickersey

This Black granite distinctively shaped memorial features a design of modern contemporary symbolism embracing a brief message of your choice

Crookley





#### Barley

Spiritual reflection with images of The Sacred Heart or The Good Shepherd (Crookley). All polished Black granite











#### Kingswood

memorial is decorated with a deep carved floral design in Lavender Blue granite



This beautiful Emerald Pearl granite memorial needs only a delicate floral design to add to its soft outline of flowing curves and chamfers

#### Staxton

Distinguished Emerald Pearl granite pillared memorial with heart detail







#### Garrowby

A fresh approach to the classic church window design shown on South African Dark Grey granite









### Tolingham

A variation on the Levisham. Shown in White Marble with carved rose detail on the base









# Pitched Edge Lawn Memorials



# Pitched Edge Lawn Memorials



### Tall Lawn Memorials





####