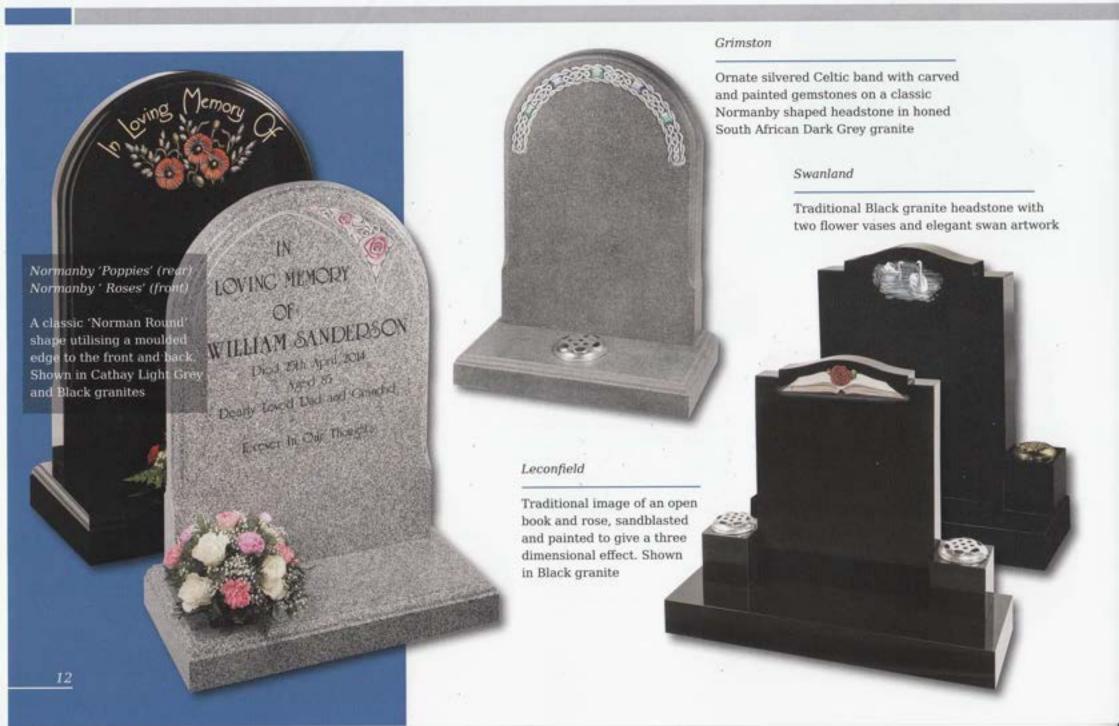

countryside themed ornament in polished Black granite





Elmswell (above)

Loving friendship remembered on this simple polished Black granite ogee shaped headstone

#### Denby (left)

Floral panels add a new dimension to this original shaped stone, framing the area to be inscribed. Shown in Sera Grey granite







Winterburn

The barrel sides and flowing profile of this compact Black granite set features an entwined rings ornament



Danthorpe



Innovative lawn memorials with contrasting coloured removable plaques. Additional inscriptions or designs can easily be added without removing the full memorial from the cemetery. Shown in Sera Grey granite with chamfered edges and Lavender Blue granite with Black granite plaques.

This concept can work with many of our memorial headstones





#### Wickersey

This Black granite distinctively shaped memorial features a design of modern contemporary symbolism embracing a brief message of your choice

Crookley





#### Barley

Spiritual reflection with images of The Sacred Heart or The Good Shepherd (Crookley). All polished Black granite











#### Kingswood

memorial is decorated with a deep carved floral design in Lavender Blue granite



This beautiful Emerald Pearl granite memorial needs only a delicate floral design to add to its soft outline of flowing curves and chamfers

#### Staxton

Distinguished Emerald Pearl granite pillared memorial with heart detail







#### Garrowby

A fresh approach to the classic church window design shown on South African Dark Grey granite









### Tolingham

A variation on the Levi