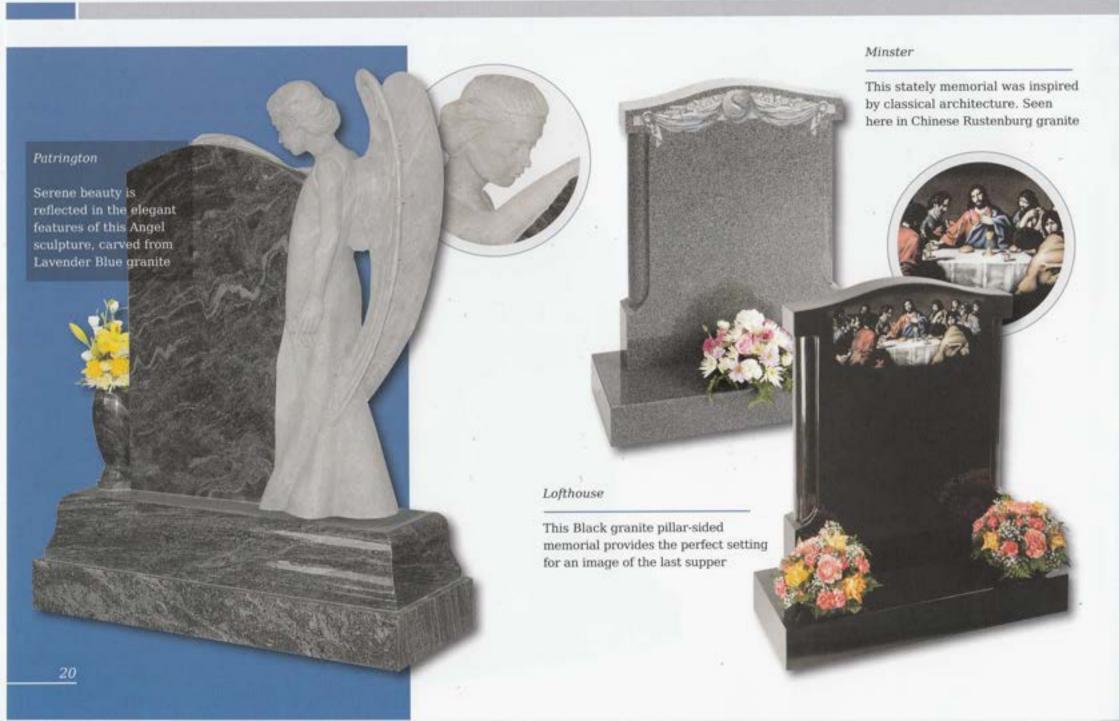

ork with many of our memorial headstones





#### Wickersey

This Black granite distinctively shaped memorial features a design of modern contemporary symbolism embracing a brief message of your choice

Crookley





#### Barley

Spiritual reflection with images of The Sacred Heart or The Good Shepherd (Crookley). All polished Black granite











#### Kingswood

memorial is decorated with a deep carved floral design in Lavender Blue granite



This beautiful Emerald Pearl granite memorial needs only a delicate floral design to add to its soft outline of flowing curves and chamfers

#### Staxton

Distinguished Emerald Pearl granite pillared memorial with heart detail







#### Garrowby

A fresh approach to the classic church window design shown on South African Dark Grey granite









### Tolingham

A variation on the Levisham. Shown in White Marble with carved rose detail on the base









# Pitched Edge Lawn Memorials



# Pitched Edge Lawn Memorials



### Tall Lawn Memorials





#### Elgin

Simple beauty of a dove in flight, timeless symbol of eternal peace on a statuesque large ogee. Shown in Black granite

#### Flinton

A deep blasted Celtic love knot entwined with carved and hand painted wild roses. Combine with the pitched edges to create a truly rustic memorial in Cathay granite



# Tall Lawn Memorials



Inverness

This large memorial is pictured with the Selby cross and thistle. Shown in Black granite





## Books and Scolls



## Books and Scrolls



### Books and Scrolls



This South African Dark Grey granite book tablet is part polished to giv