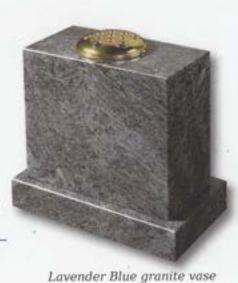

# Desks, Plaques & Vases

Lavender Blue granite shaped vase. 0/237G

South African Dark Grey shaped vase. 0/236G

Marble Vase

The cushioned edges to this marble vase create a gentle look

Black granite heart vase 0/232G