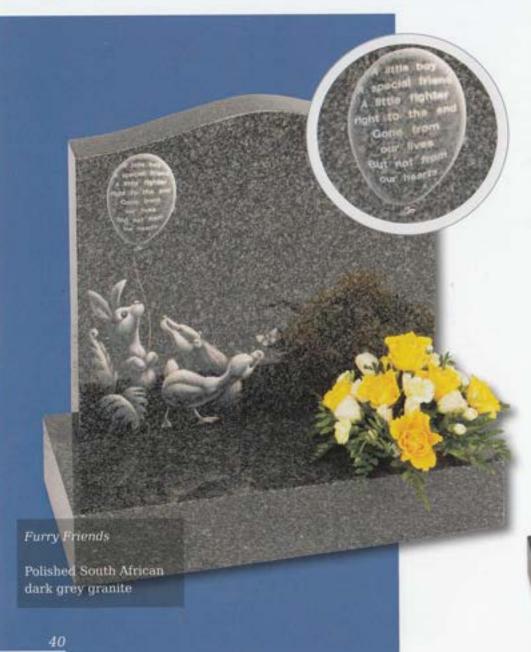

### Heart Memorials

Little Prince Castle

Boys castle, showing an alternative to the fairytale castle which is hand carved to suit the softer, lighter Sera Grey granite

39