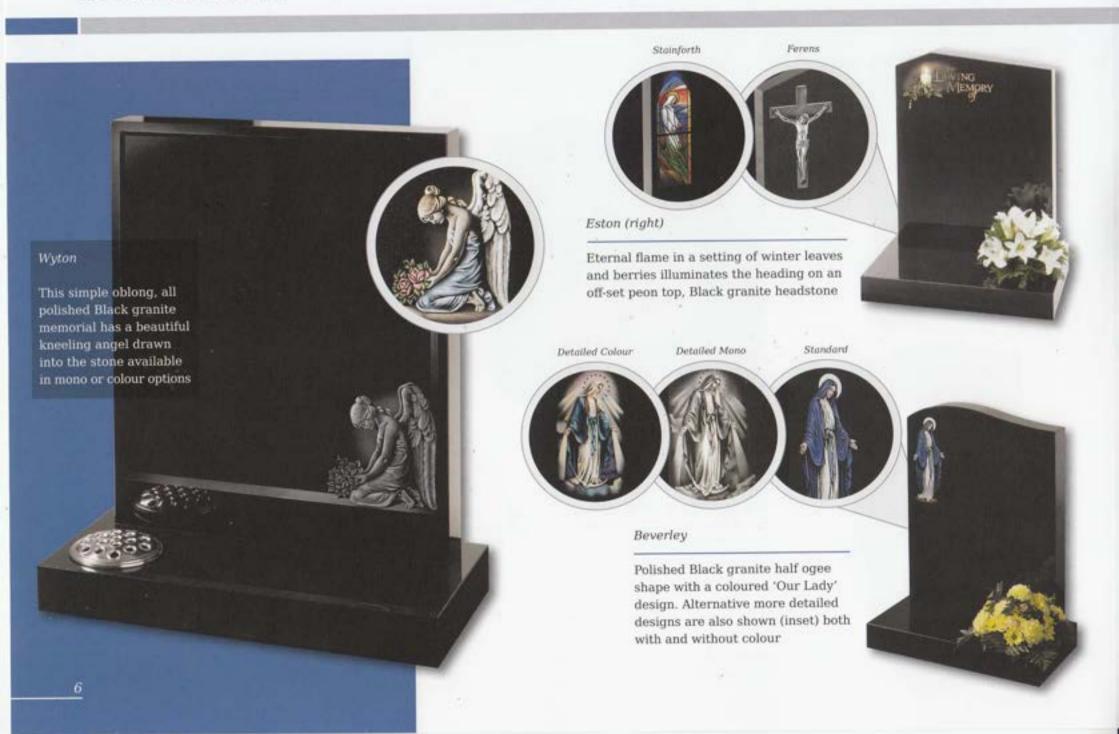

|
| Books & Scrolls                                      | 31 - 35            |
| Heart Memorials                                      | 35 - 37            |
| Children's Memorials                                 | 40 - 44            |
| Desks, Plaques and Wedges                            | 45 - 47            |
| 를 보고 있는 경기를 가는 내가 이렇게 하는 것이라고 말아 있다면 하는 것이 없는 것이 없다. |                    |
| Vases                                                | 47 - 49            |
|                                                      | 100                |
| Vases                                                | 47 - 49<br>50 - 55 |
| Vases                                                | 50 - 55            |
| Vases<br>Churchyard Memorials                        | 100                |











#### Sutton

In Karin Grey granite, this ogee shaped memorial has a simple cross and painted flower in relief



All polished Black granite headstone with striking rambling rose design



### Whitedale

All polished Cathay granite with stunning metallic finish to the rose design



In Chinese Rustenburg granite, ogee top with simple cross and rose ornamentation or Black granite with colour cross and rose option





# Aldbrough

A camber top, polished Black granite memorial. Any favourite pastime can be illustrated by our craftsmen (see above)

### Hessle

This simple camber top design is the perfect background for the modern stonemasons art

#### Kirkham

Ogee top memorial with carved cross design, painted to give a '3D' effect shown on Black and Cathay Light Grey granites

### Picker