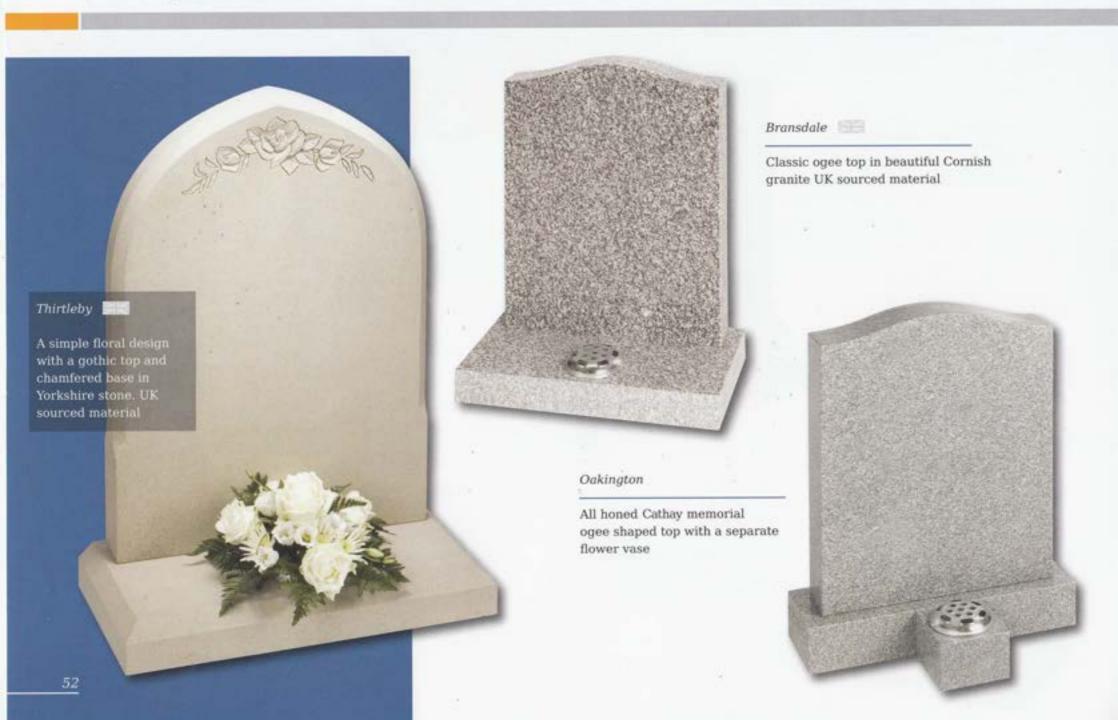

ey shaped vase. 0/236G



Marble Vase

The cushioned edges to this marble vase create a gentle look





Black granite heart vase 0/232G



Black granite Vase with two flower containers and rose design 0/240G



turned vase



Details on reverse of large vase



0248G / 0249G

Large and small 'Pepper pot' Vases. The 6 faces create multiple inscription and ornamentation possibilities. Shown in South African Dark Grey granite and Black granite







#### Molescroft

Honed Cathay Light Grey memorial with deep rose carving



#### Humbleton

Norman round shape, South African Dark Grey granite. Decorative Celtic lettering in a part honed 'churchyard' finish

#### Easington

This dove of peace is carved from a solid slab of Crown stone with architectural design features and bow fronted base







#### Copley

'Scroll' memorials have been a familiar feature of churchyards for generations. This streamlined version in honed Chinese Rustenburg granite features deeply incised poppy designs to both sides

#### Ottringham

A delicate posy carving top centre of this majestic looking Nabresina Memorial



#### Circular Designs (left)

The Clifton, Amplethorpe and Bessingby stones all incorporate a circular, hand carved design. With these stones, any one of the three designs on the left (as well as the designs shown on the stones in these pictures) can be chosen for your headstone. Alternatively we can create a design based on your own ideas





This all honed Dark Grey granite memorial is enhanced by a stylish chamfer and carving

#### Bessingby



Delicate snowdrops are intricately ca