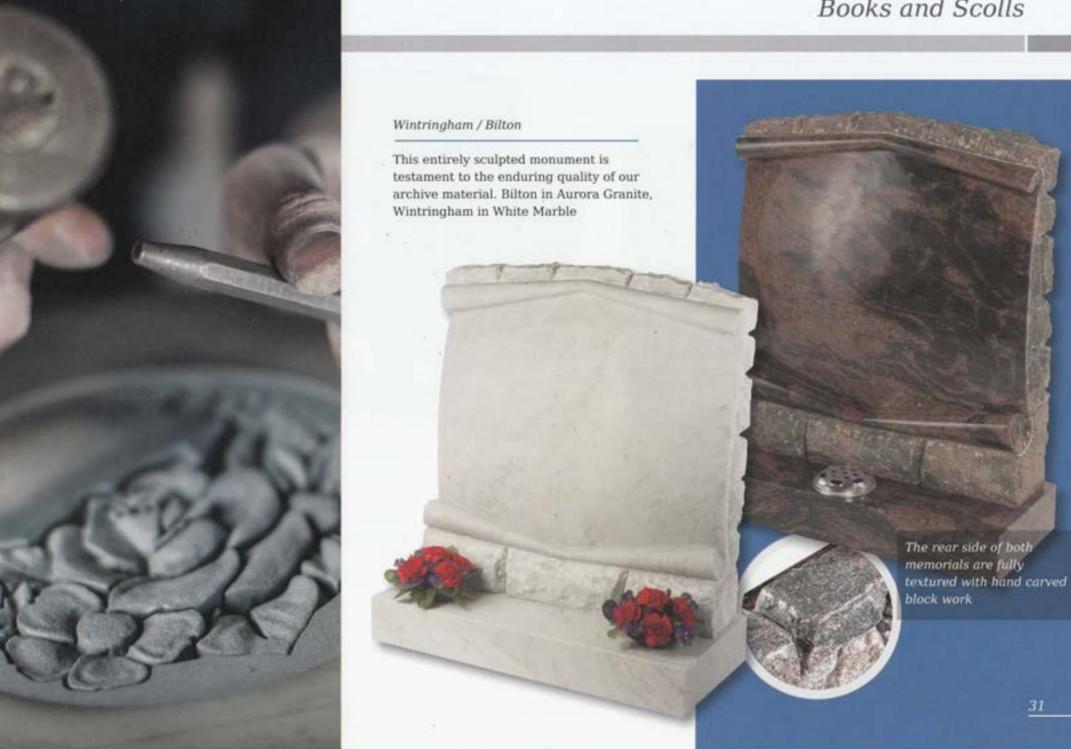

## Books and Scrolls

### Books and Scrolls

This South African Dark Grey granite book tablet is part polished to give contrast to the stone