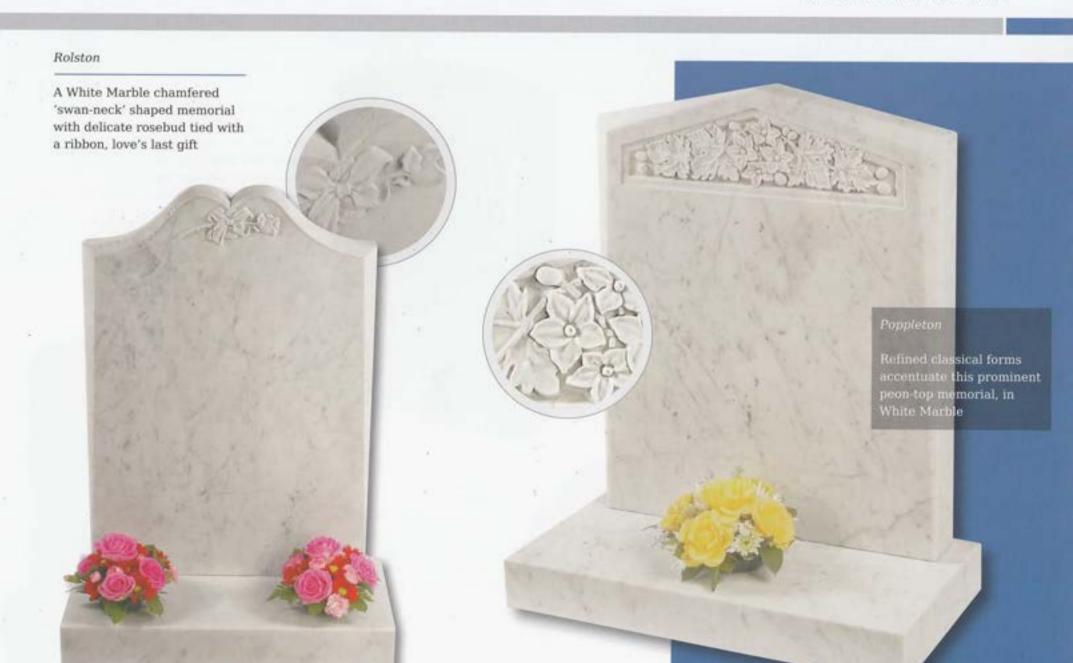

ures a design of modern contemporary symbolism embracing a brief message of your choice

Crookley





#### Barley

Spiritual reflection with images of The Sacred Heart or The Good Shepherd (Crookley). All polished Black granite











#### Kingswood

memorial is decorated with a deep carved floral design in Lavender Blue granite



This beautiful Emerald Pearl granite memorial needs only a delicate floral design to add to its soft outline of flowing curves and chamfers

#### Staxton

Distinguished Emerald Pearl granite pillared memorial with heart detail







#### Garrowby

A fresh approach to the classic church window design shown on South African Dark Grey granite









### Tolingham

A variation on the Levisham. Shown in White Marble with carved rose detail on the base









# Pitched Edge Lawn Memorials



# Pitched Edge Lawn Memorials



### Tall Lawn Memorials





#### Elgin

Simple beauty of a dove in flight, timeless symbol of eternal peace on a statuesque large ogee. Shown in Black granite

#### Flinton

A deep blasted Celtic love knot entwined with carved and hand painted wild roses. Combine with the pitched edges to create a truly rustic memorial in Cathay granite



# Tall Lawn Memorials



Inverness

This large memorial is pictured with the Selby cross and thistle. Shown in Black granite





## Books and Scolls



## Books and Scrolls



### Books and Scrolls



This South African Dark Grey granite book tablet is part polished to give contrast to the stone

#### Barmston

Blue Pearl granite. Classic, highly detailed book adapted for modern fixing