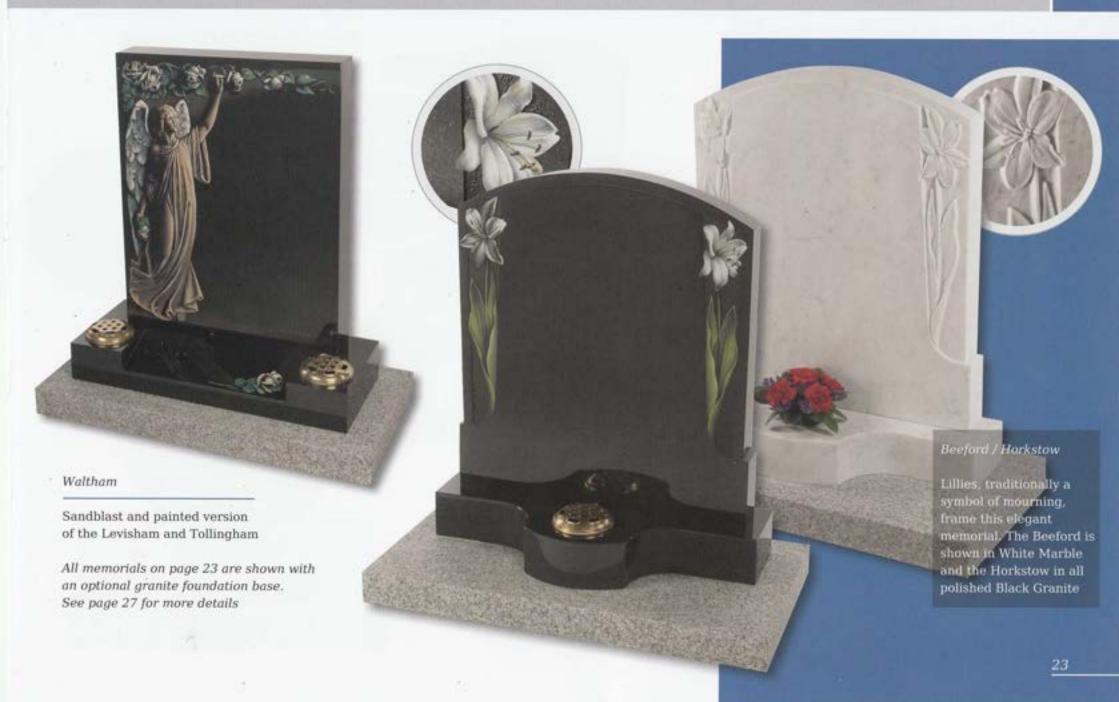

### Tolingham

A variation on the Levisham. Shown in White Marble with carved rose detail on the base