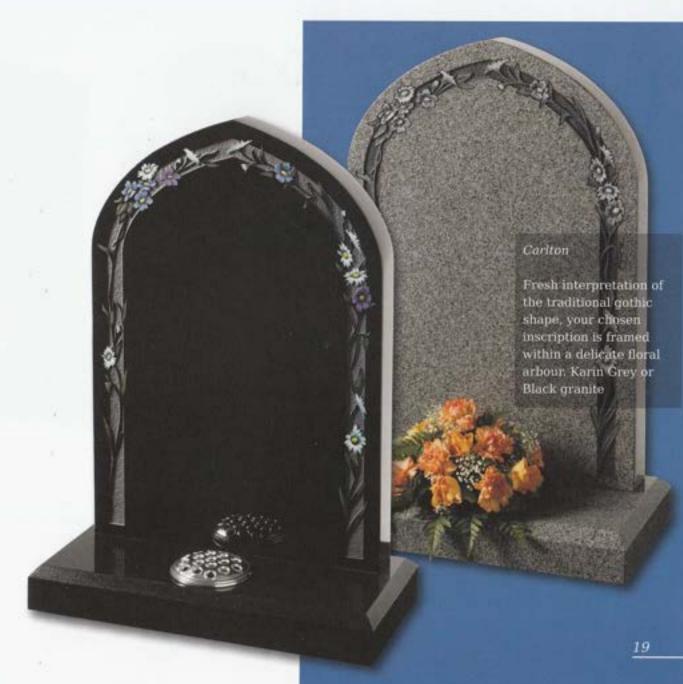

work with many of our memorial headstones





#### Wickersey

This Black granite distinctively shaped memorial features a design of modern contemporary symbolism embracing a brief message of your choice

Crookley





#### Barley

Spiritual reflection with images of The Sacred Heart or The Good Shepherd (Crookley). All polished Black granite











#### Kingswood

memorial is decorated with a deep carved floral design in Lavender Blue granite



This beautiful Emerald Pearl granite memorial needs only a delicate floral design to add to its soft outline of flowing curves and chamfers

#### Staxton

Distinguished Emerald Pearl granite pillared memorial with heart detail







#### Garrowby

A fresh approach to the classic church window design shown on South African Dark Grey granite









### Tolingham

A variation on the Levisham. Shown in White Marble with carved rose detail on the base









# Pitched Edge Lawn Memorials



# Pitched Edge Lawn Memorials



### Tall Lawn Memorials





#### Elgin

Simple beauty of a dove in flight, timeless symbol of eternal peace on a statuesque large ogee. Shown in Black granite

#### Flinton

A deep blasted Celtic love knot entwined with carved and hand painted wild roses. Combine with the pitched edges to create a truly rustic memorial in Cathay granite



# Tall Lawn Memorials



Inverness

This large memorial is pictured with the Selby cross and thistle. Shown in Black granite





## Books and Scolls



## Books and Scrolls



### Books and Scrolls



This South African Dark Grey granite book tablet is part polished to g