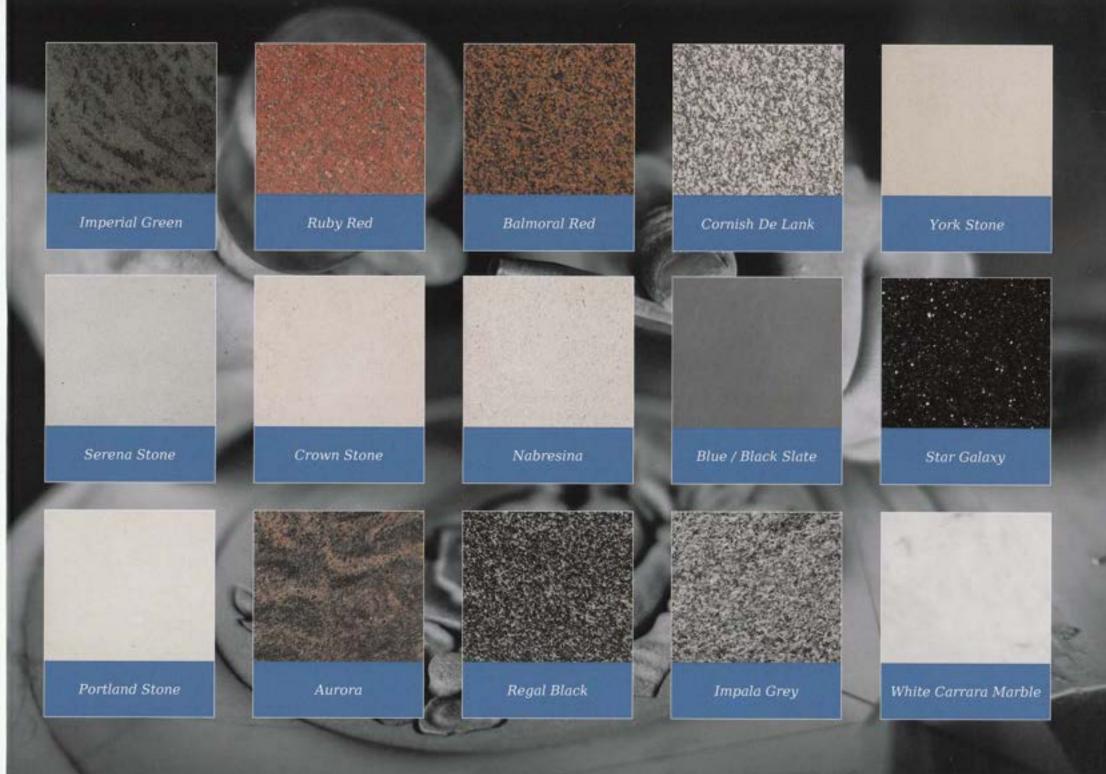

#### Sutton

In Karin Grey granite, this ogee shaped memorial has a simple cross and painted flower in relief

All polished Black granite headstone with striking rambling rose design

### Whitedale

All polished Cathay granite with stunning metallic finish to the rose design

In Chinese Rustenburg granite, ogee top with simple cross and rose ornamentation or Black granite with colour cross and rose option

# Aldbrough

A camber top, polished Black granite memorial. Any favourite pastime can be illustrated by our craftsmen (see above)

### Hessle

This simple camber top design is the perfect background for the modern stonemasons art

#### Kirkham

Ogee top memorial with carved cross design, painted to give a '3D' effect shown on Black and Cathay Light Grey granites

### Pickering

An all polished Black granite memorial with ogee top decorated with roses and open book available either coloured or monochrome

Roseberry (below)

The gentle contours of the granite compliment the tranquillity of the countryside themed ornament in polished Black granite

Elmswell (above)

Loving friendship remembered on this simple polished Black granite ogee shaped headstone

#### Denby (left)

Floral panels add a new dimension to this original shaped stone, framing the area to be inscribed. Shown in Sera Grey granite

Winterburn

The barrel sides and flowing profile of this compact Black granite set features an entwined rings ornament

#### Wickersey

This Black granite distinctively shaped memorial features a design of modern contemporary symbolism embracing a brief message of your choice

Crookley

#### Barley

Spiritual reflection with images of The Sacred Heart or The Good Shepherd (Crookley). All polished Black granite

#### Kingswood

memorial is decorated with a deep carved floral design in Lavender Blue granite

This beautiful Emerald Pearl granite memorial needs only a delicate floral design to add to its soft outline of flowing curves and chamfers

#### Staxton

Distinguished Emerald Pearl granite pillared memorial with heart detail

#### Garrowby

A fresh approach to the classic church window design shown on South African Dark Grey granite

### Tolingham

A variation on the Levisham. Shown in White Marble with carved rose detail on the base

#### Molescroft

Honed Cathay Light Grey memorial with deep rose carving

#### Humbleton

Norman round shape, South African Dark Grey granite. Decorative Celtic lettering in a part honed 'churchyard' finish

#### Easington

This dove of peace is carved from a solid slab of Crown stone with architectural design features and bow fronted base

#### Copley

'Scroll' memorials have been a familiar feature of churchyards for generations. This streamlined version in honed Chinese Rustenburg granite features deeply incised poppy designs to both sides

#### Ottringham

A delicate posy carving top centre of this majestic looking Nabresina Memorial

#### Circular Designs (left)

The Clifton, Amplethorpe and Bessingby stones all incorporate a circular, hand carved design. With these stones, any one of the three designs on the left (as well as the designs shown on the stones in these pictures) can be chosen for your headstone. Alternatively we can create a design based on your own ideas

This all honed Dark Grey granite memorial is enhanced by a stylish chamfer and carving

#### Bessingby

Delicate snowdrops are intricately carved in beautiful Portland stone UK sourced material