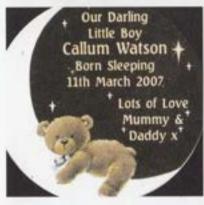

#### Lullaby Memorials

Whilst our children sleep they are remembered with this range of lullaby influenced designs

Sweet Dreams

Polished Rustenburg granite

Make a Wish

Polished black granite

Fairy Inscription Our fairytale images can be combined with any letter Beautiful Baby to truly personalise your memorial. Stone shown is Blue Pearl granite efferson eyes opened 3.3.2011 eyes closed 3.3.2011 Never more than a thought away