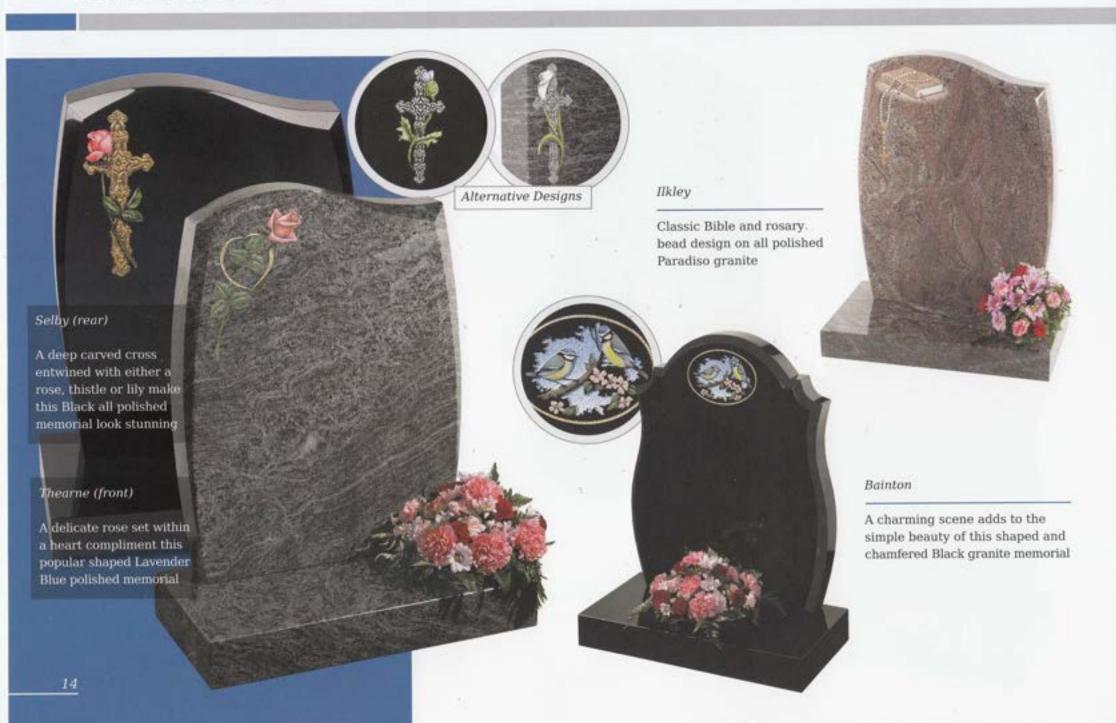

y granite







Winterburn

The barrel sides and flowing profile of this compact Black granite set features an entwined rings ornament



Danthorpe



Innovative lawn memorials with contrasting coloured removable plaques. Additional inscriptions or designs can easily be added without removing the full memorial from the cemetery. Shown in Sera Grey granite with chamfered edges and Lavender Blue granite with Black granite plaques.

This concept can work with many of our memorial headstones





#### Wickersey

This Black granite distinctively shaped memorial features a design of modern contemporary symbolism embracing a brief message of your choice

Crookley





#### Barley

Spiritual reflection with images of The Sacred Heart or The Good Shepherd (Crookley). All polished Black granite











#### Kingswood

memorial is decorated with a deep carved floral design in Lavender Blue granite



This beautiful Emerald Pearl granite memorial needs only a delicate floral design to add to its soft outline of flowing curves and chamfers

#### Staxton

Distinguished Emerald Pearl granite pillared memorial with heart detail







#### Garrowby

A fresh approach to the classic church window design shown on South African Dark Grey granite









### Tolingham

A variation on the Levisham. Shown in White Marble with carved rose detail on the base









# Pitched Edge Lawn Memorials



# Pitched Edge Lawn Memorials



### Tall Lawn Memorials





#### Elgin

Simple beauty of a dove in flight, timeless symbol of eternal peace on a statuesque large ogee. Shown in Black granite

###