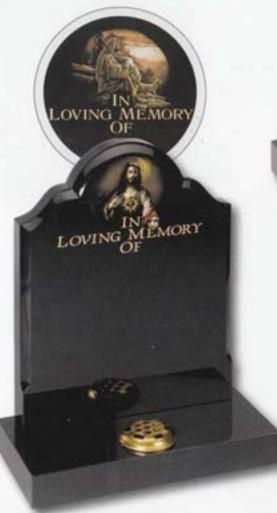

#### Barley

Spiritual reflection with images of The Sacred Heart or The Good Shepherd (Crookley). All polished Black granite