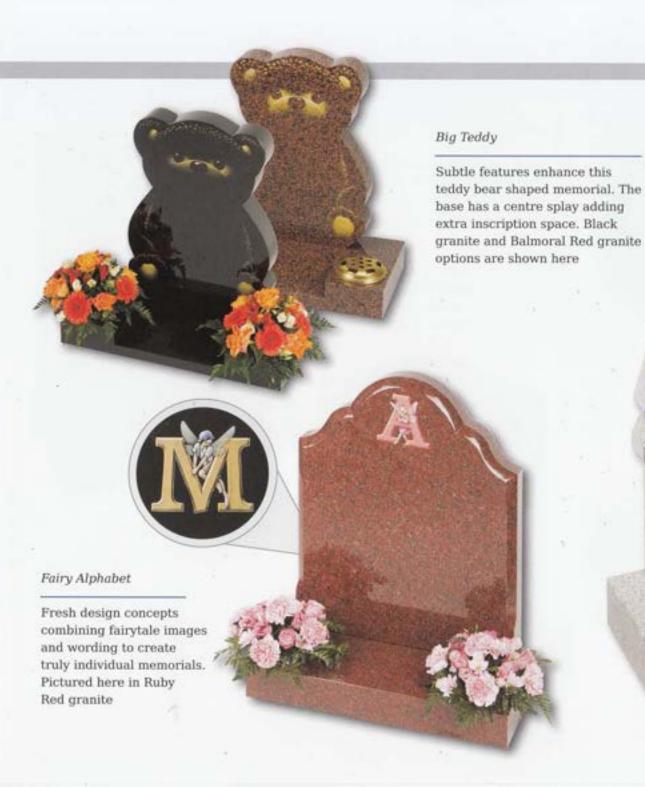

#### Lullaby Memorials

Whilst our children sleep they are remembered with this range of lullaby influenced designs

Sweet Dreams

Polished Rustenburg granite

Make a Wish

Polished black granite

Fairy Inscription Our fairytale images can be combined with any letter Beautiful Baby to truly personalise your memorial. Stone shown is Blue Pearl granite efferson eyes opened 3.3.2011 eyes closed 3.3.2011 Never more than a thought away