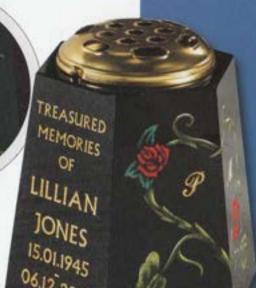

# Desks, Plaques & Vases

Lavender Blue granite shaped vase. 0/237G

South African Dark Grey shaped vase. 0/236G

Marble Vase

The cushioned edges to this marble vase create a gentle look

Black granite heart vase 0/232G

Black granite Vase with two flower containers and rose design 0/240G

turned vase

Details on reverse of large vase

0248G / 0249G

Large and small 'Pepper pot' Vases. The 6 faces create multiple inscription and ornamentation possibilities. Shown in South African Dark Grey granite and Black granite