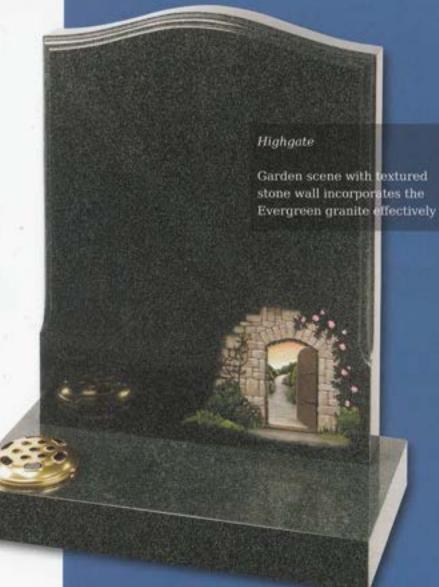

he countryside themed ornament in polished Black granite





Elmswell (above)

Loving friendship remembered on this simple polished Black granite ogee shaped headstone

#### Denby (left)

Floral panels add a new dimension to this original shaped stone, framing the area to be inscribed. Shown in Sera Grey granite







Winterburn

The barrel sides and flowing profile of this compact Black granite set features an entwined rings ornament



Danthorpe



Innovative lawn memorials with contrasting coloured removable plaques. Additional inscriptions or designs can easily be added without removing the full memorial from the cemetery. Shown in Sera Grey granite with chamfered edges and Lavender Blue granite with Black granite plaques.

This concept can work with many of our memorial headstones





#### Wickersey

This Black granite distinctively shaped memorial features a design of modern contemporary symbolism embracing a brief message of your choice

Crookley





#### Barley

Spiritual reflection with images of The Sacred Heart or The Good Shepherd (Crookley). All polished Black granite











#### Kingswood

memorial is decorated with a deep carved floral design in Lavender Blue granite



This beautiful Emerald Pearl granite memorial needs only a delicate floral design to add to its soft outline of flowing curves and chamfers

#### Staxton

Distinguished Emerald Pearl granite pillared memorial with heart detail







#### Garrowby

A fresh approach to the classic church window design shown on South African Dark Grey granite









### Tolingham

A variation on the Le