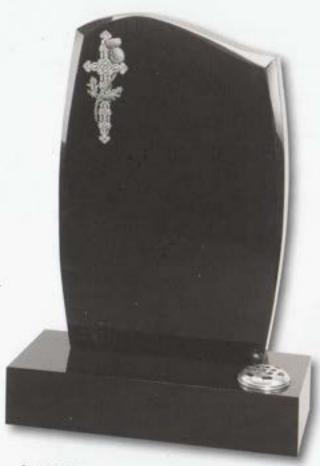

soft outline of flowing curves and chamfers

#### Staxton

Distinguished Emerald Pearl granite pillared memorial with heart detail







#### Garrowby

A fresh approach to the classic church window design shown on South African Dark Grey granite









### Tolingham

A variation on the Levisham. Shown in White Marble with carved rose detail on the base









# Pitched Edge Lawn Memorials



# Pitched Edge Lawn Memorials



### Tall Lawn Memorials





#### Elgin

Simple beauty of a dove in flight, timeless symbol of eternal peace on a statuesque large ogee. Shown in Black granite

#### Flinton

A deep blasted Celtic love knot entwined with carved and hand painted wild roses. Combine with the pitched edges to create a truly rustic memorial in Cathay granite



# Tall Lawn Memorials



Inverness

This large memorial is pictured with the Selby cross and thistle. Shown in Black granite





## Books and Scolls



## Books and Scrolls



### Books and Scrolls



This South African Dark Grey granite book tablet is part polished to give contrast to the stone

#### Barmston

Blue Pearl granite. Classic, highly detailed book adapted for modern fixing requirements

#### Cropton

Contemporary version of a traditional scroll memorial in polished Chinese Rustenburg granite. Forget-me-nots in a deep blasted panel adorn both sides





### Heart Memorials





### Heart Memorials







Little Prince Castle

Boys castle, showing an alternative to the fairytale castle which is hand carved to suit the softer, lighter Sera Grey granite

39



#### Lullaby Memorials

Whilst our childre