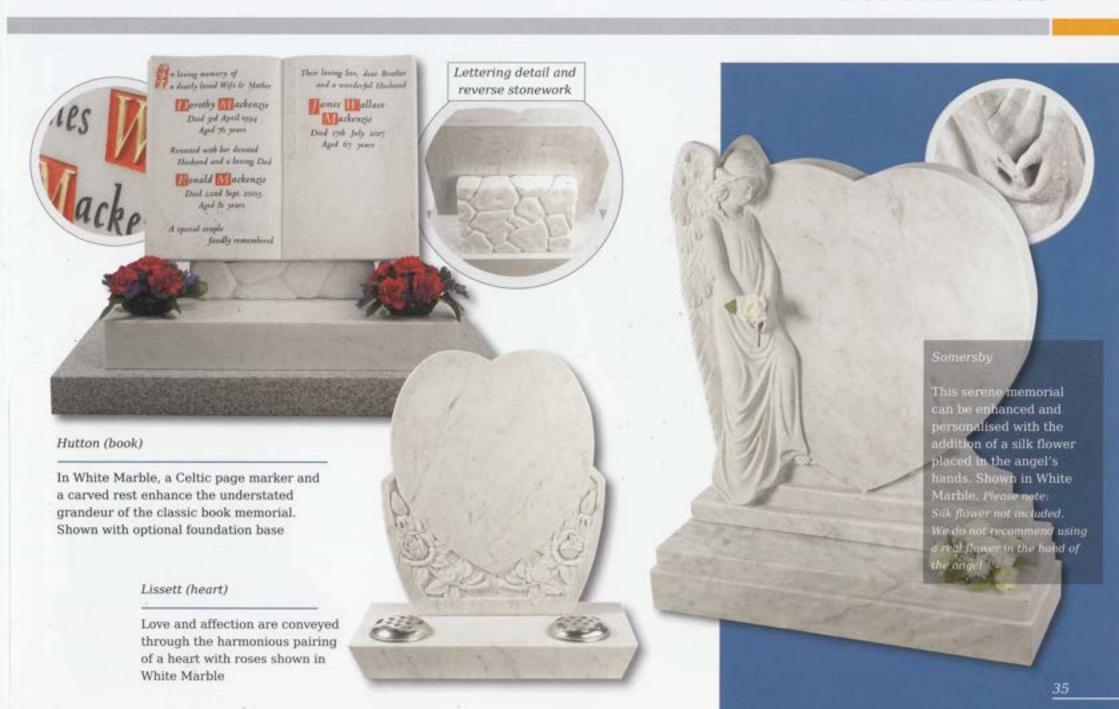

### Heart Memorials

### Heart Memorials

Little Prince Castle

Boys castle, showing an alternative to the fairytale castle which is hand carved to suit the softer, lighter Sera Grey granite

39