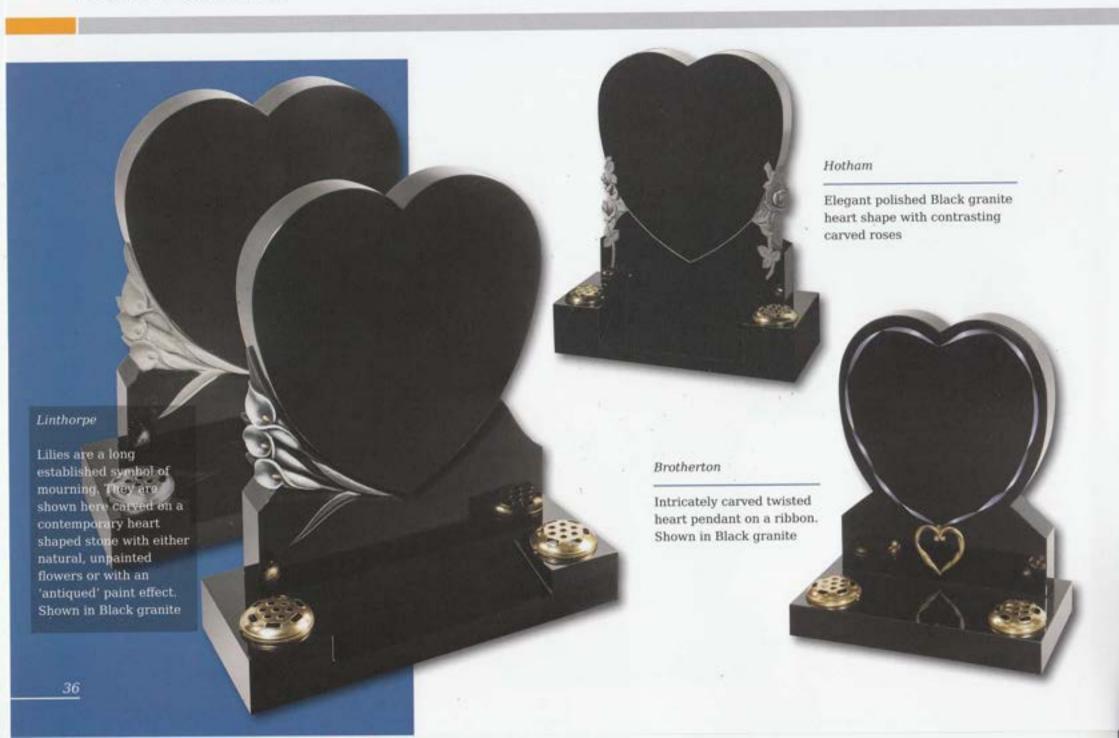

### Heart Memorials

### Heart Memorials

Little Prince Castle

Boys castle, showing an alternative to the fairytale castle which is hand carved to suit the softer, lighter Sera Grey granite

39