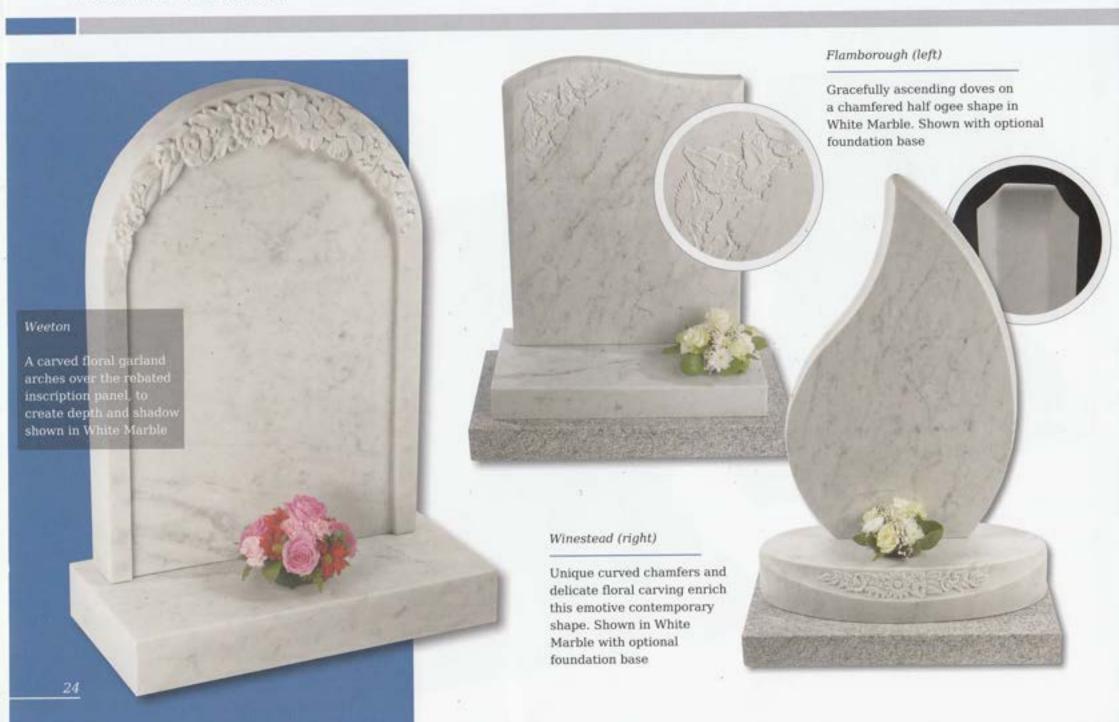

atures a design of modern contemporary symbolism embracing a brief message of your choice

Crookley





#### Barley

Spiritual reflection with images of The Sacred Heart or The Good Shepherd (Crookley). All polished Black granite











#### Kingswood

memorial is decorated with a deep carved floral design in Lavender Blue granite



This beautiful Emerald Pearl granite memorial needs only a delicate floral design to add to its soft outline of flowing curves and chamfers

#### Staxton

Distinguished Emerald Pearl granite pillared memorial with heart detail







#### Garrowby

A fresh approach to the classic church window design shown on South African Dark Grey granite









### Tolingham

A variation on the Levisham. Shown in White Marble with carved rose detail on the base









# Pitched Edge Lawn Memorials



# Pitched Edge Lawn Memorials



### Tall Lawn Memorials





#### Elgin

Simple beauty of a dove in flight, timeless symbol of eternal peace on a statuesque large ogee. Shown in Black granite

#### Flinton

A deep blasted Celtic love knot entwined with carved and hand painted wild roses. Combine with the pitched edges to create a truly rustic memorial in Cathay granite



# Tall Lawn Memorials



Inverness

This large memorial is pictured with the Selby cross and thistle. Shown in Black granite





## Books and Scolls



## Books and Scrolls



### Books and Scrolls



This South African Dark Grey granite book tablet is part polished to give contrast to the stone

#### Barmston

Blue Pearl granite. Classic, highly detailed book adapted for modern fixi