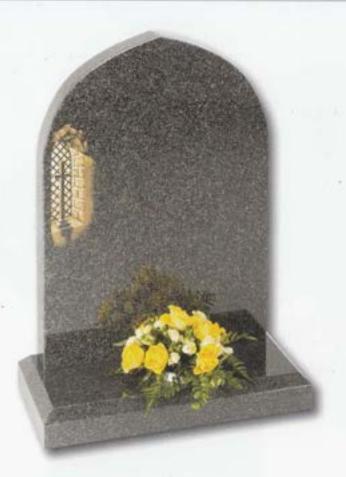

n Sera Grey granite with chamfered edges and Lavender Blue granite with Black granite plaques.

This concept can work with many of our memorial headstones





#### Wickersey

This Black granite distinctively shaped memorial features a design of modern contemporary symbolism embracing a brief message of your choice

Crookley





#### Barley

Spiritual reflection with images of The Sacred Heart or The Good Shepherd (Crookley). All polished Black granite











#### Kingswood

memorial is decorated with a deep carved floral design in Lavender Blue granite



This beautiful Emerald Pearl granite memorial needs only a delicate floral design to add to its soft outline of flowing curves and chamfers

#### Staxton

Distinguished Emerald Pearl granite pillared memorial with heart detail







#### Garrowby

A fresh approach to the classic church window design shown on South African Dark Grey granite









### Tolingham

A variation on the Levisham. Shown in White Marble with carved rose detail on the base









# Pitched Edge Lawn Memorials



# Pitched Edge Lawn Memorials



### Tall Lawn Memorials





#### Elgin

Simple beauty of a dove in flight, timeless symbol of eternal peace on a statuesque large ogee. Shown in Black granite

#### Flinton

A deep blasted Celtic love knot entwined with carved and hand painted wild roses. Combine with the pitched edges to create a truly rustic memorial in Cathay granite



# Tall Lawn Memorials



Inverness

This large memorial is pictured with the Selby cross and thistle. Shown in Black granite





## Books and Scolls



## Book