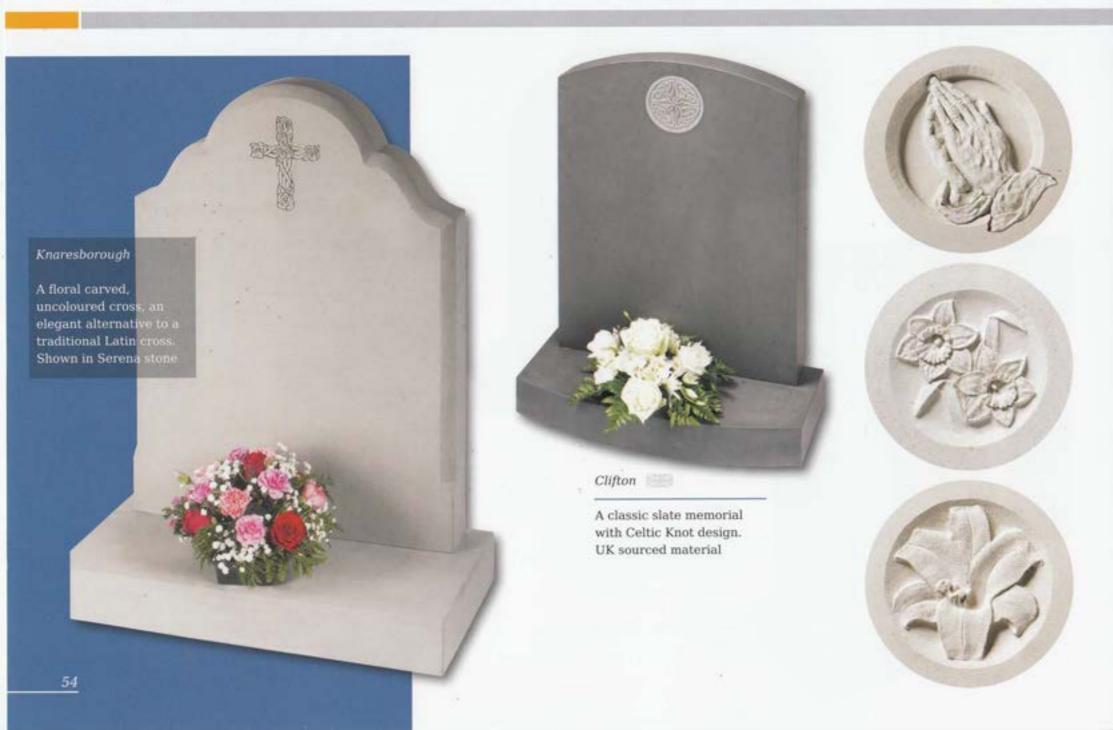

#### Circular Designs (left)

The Clifton, Amplethorpe and Bessingby stones all incorporate a circular, hand carved design. With these stones, any one of the three designs on the left (as well as the designs shown on the stones in these pictures) can be chosen for your headstone. Alternatively we can create a design based on your own ideas