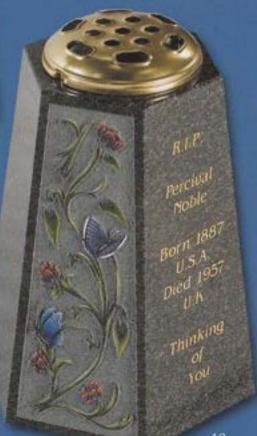

Black granite Vase with two flower containers and rose design 0/240G

turned vase

Details on reverse of large vase

0248G / 0249G

Large and small 'Pepper pot' Vases. The 6 faces create multiple inscription and ornamentation possibilities. Shown in South African Dark Grey granite and Black granite