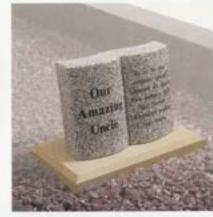

## Books and Scolls

## Books and Scrolls

### Books and Scrolls

This South African Dark Grey granite book tablet is part polished to give contrast to the stone

#### Barmston

Blue Pearl granite. Classic, highly detailed book adapted for modern fixing requirements

#### Cropton

Contemporary version of a traditional scroll memorial in polished Chinese Rustenburg granite. Forget-me-nots in a deep blasted panel adorn both sides