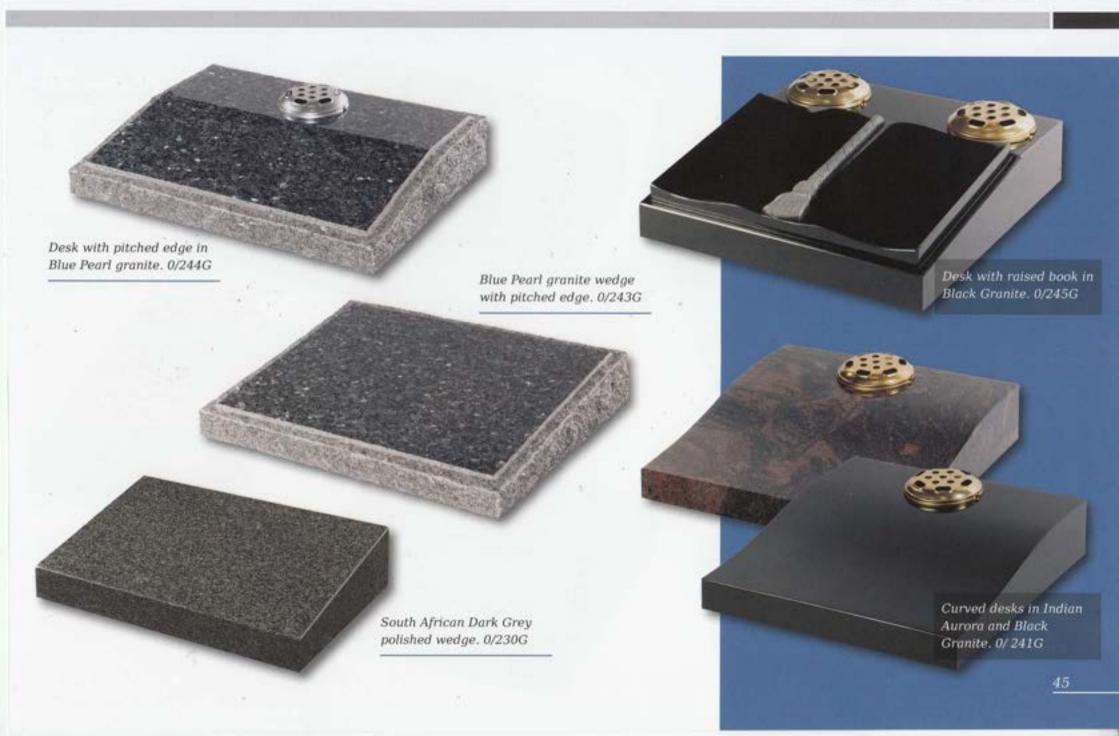

# Desks, Plaques & Vases

Lavender Blue granite shaped vase. 0/237G

South African Dark Grey shaped vase. 0/236G

Marble Vase

The cushioned edges to this marble vase create a gentle look

Black granite heart vase 0/232G

Black granite Vase with two flower containers and rose design 0/240G

turned vase

Details on reverse of large vase

0248G / 0249G

Large and small 'Pepper pot' Vases. The 6 faces create multiple inscription and ornamentation possibilities. Shown in South African Dark Grey granite and Black granite