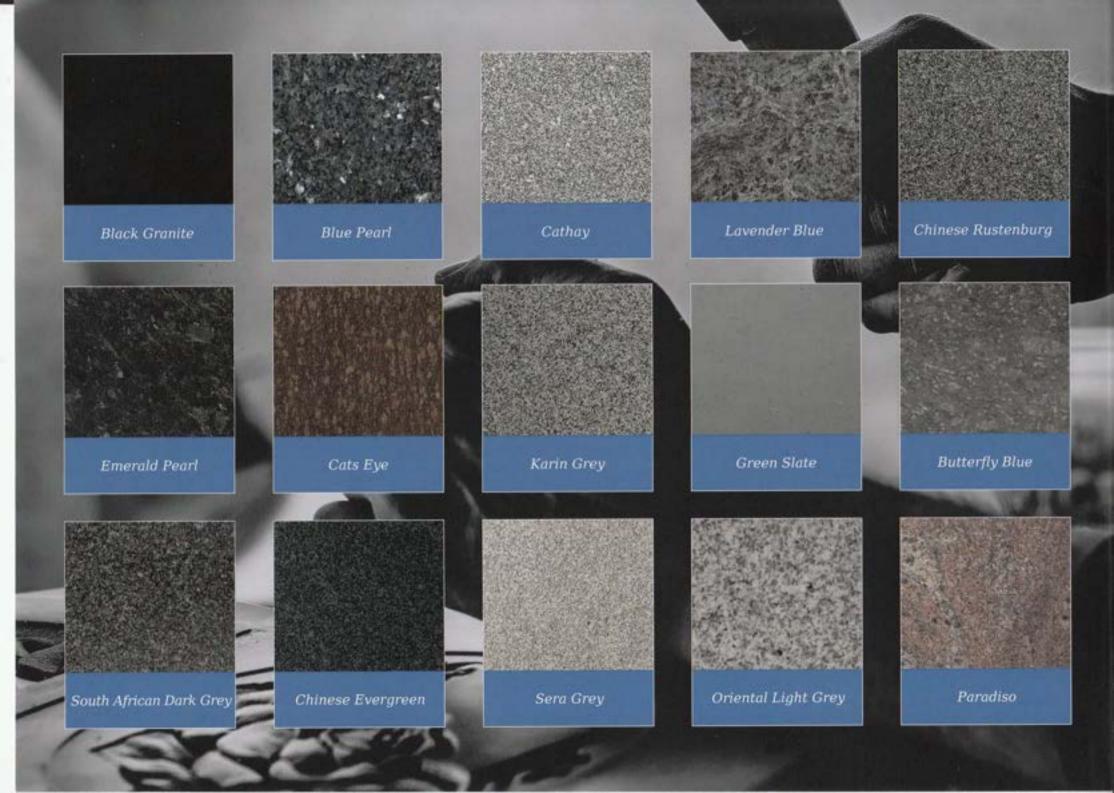

# Memorial Designs

Monochrome images work particularly well on darker polished granite memorials

In keeping with our policy of continuous product development, we reserve the right to change colours, designs, descriptions or methods of manufacture. Such changes may be made without prior notice and without incurring any liability. All natural quarried materials are supplied subject to natural markings and textures. Colour reproduction is as close as printing techniques allow. The National Association of Memorial Masons (NAMM) logo is registered to Odlings Limited. All memorials in this brochure are the copyright of Odlings Limited.