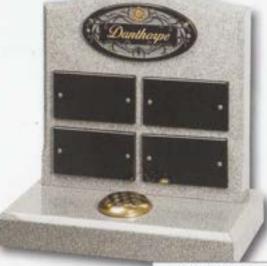

Danthorpe

Innovative lawn memorials with contrasting coloured removable plaques. Additional inscriptions or designs can easily be added without removing the full memorial from the cemetery. Shown in Sera Grey granite with chamfered edges and Lavender Blue granite with Black granite plaques.