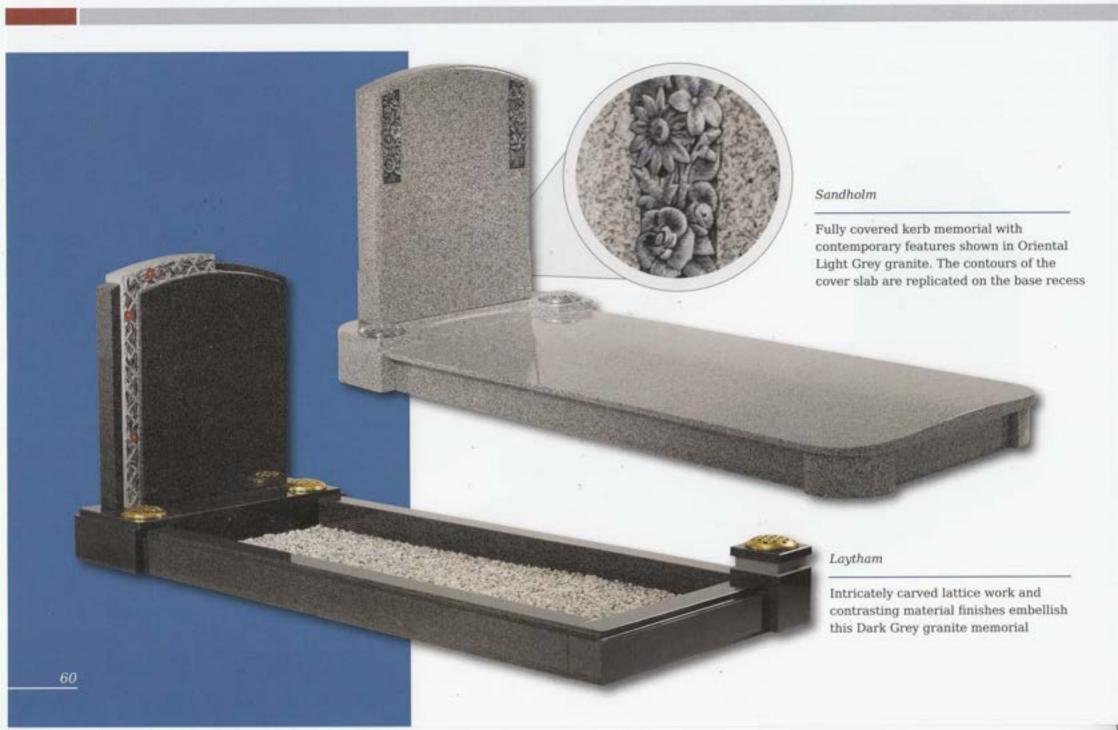

of churchyards for generations. This streamlined version in honed Chinese Rustenburg granite features deeply incised poppy designs to both sides

#### Ottringham

A delicate posy carving top centre of this majestic looking Nabresina Memorial



#### Circular Designs (left)

The Clifton, Amplethorpe and Bessingby stones all incorporate a circular, hand carved design. With these stones, any one of the three designs on the left (as well as the designs shown on the stones in these pictures) can be chosen for your headstone. Alternatively we can create a design based on your own ideas





This all honed Dark Grey granite memorial is enhanced by a stylish chamfer and carving

#### Bessingby



Delicate snowdrops are intricately carved in beautiful Portland stone UK sourced material















## Kerb Set Options

Compact memorials (shown right) are designed to be placed within the kerb area. These are an ideal and fitting tribute for family, friends or colleagues to convey their message of remembrance in addition to the main memorial

Shown below are a selection of recycled glass and natural stone chippings perfect for complimenting any kerb set





Rosebud Tablet

A permanent 'card' on which to inscribe a farewell message



Wedge

In Black granite offering a larger inscription area



Upright Book

Contoured front and back in Cathay Light Grey granite



Heart

Rounded edges give a cushioned effect to this pedestal mounted Lavender Blue granite plaque



Reclined Book

Elegantly detailed in all polished South African Dark Grey granite









Our award winning artists a