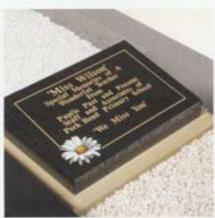

Shown below are a selection of recycled glass and natural stone chippings perfect for complimenting any kerb set

Rosebud Tablet

A permanent 'card' on which to inscribe a farewell message

Wedge

In Black granite offering a larger inscription area

Upright Book

Contoured front and back in Cathay Light Grey granite

Heart

Rounded edges give a cushioned effect to this pedestal mounted Lavender Blue granite plaque

Reclined Book

Elegantly detailed in all polished South African Dark Grey granite