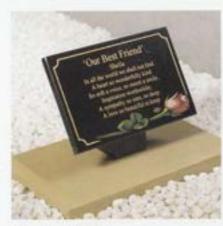

Shown below are a selection of recycled glass and natural stone chippings perfect for complimenting any kerb set

Rosebud Tablet

A permanent 'card' on which to inscribe a farewell message

Wedge

In Black granite offering a larger inscription area

Upright Book

Contoured front and back in Cathay Light Grey granite

Heart

Rounded edges give a cushioned effect to this pedestal mounted Lavender Blue granite plaque

Reclined Book

Elegantly detailed in all polished South African Dark Grey granite