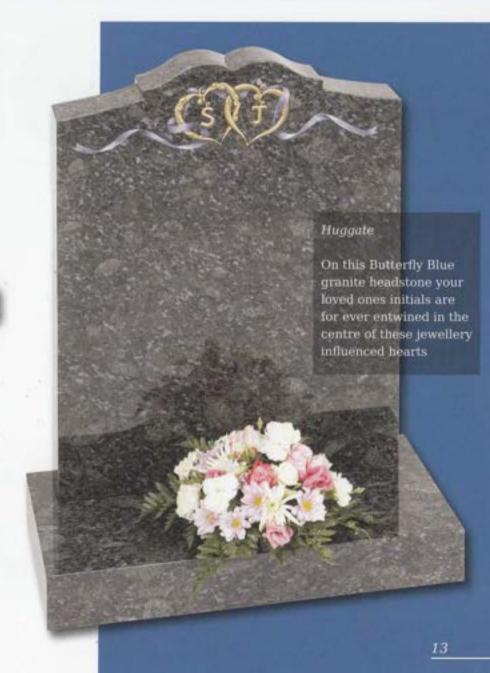

rey granite







Winterburn

The barrel sides and flowing profile of this compact Black granite set features an entwined rings ornament



Danthorpe



Innovative lawn memorials with contrasting coloured removable plaques. Additional inscriptions or designs can easily be added without removing the full memorial from the cemetery. Shown in Sera Grey granite with chamfered edges and Lavender Blue granite with Black granite plaques.

This concept can work with many of our memorial headstones





#### Wickersey

This Black granite distinctively shaped memorial features a design of modern contemporary symbolism embracing a brief message of your choice

Crookley





#### Barley

Spiritual reflection with images of The Sacred Heart or The Good Shepherd (Crookley). All polished Black granite











#### Kingswood

memorial is decorated with a deep carved floral design in Lavender Blue granite



This beautiful Emerald Pearl granite memorial needs only a delicate floral design to add to its soft outline of flowing curves and chamfers

#### Staxton

Distinguished Emerald Pearl granite pillared memorial with heart detail







#### Garrowby

A fresh approach to the classic church window design shown on South African Dark Grey granite









### Tolingham

A variation on the Levisham. Shown in White Marble with carved rose detail on the base









# Pitched Edge Lawn Memorials



# Pitched Edge Lawn Memorials



### Tall Lawn Memorials





#### Elgin

Simple beauty of a dove in flight, timeless symbol of eternal peace on a statuesque large ogee. Shown in Black granite

#