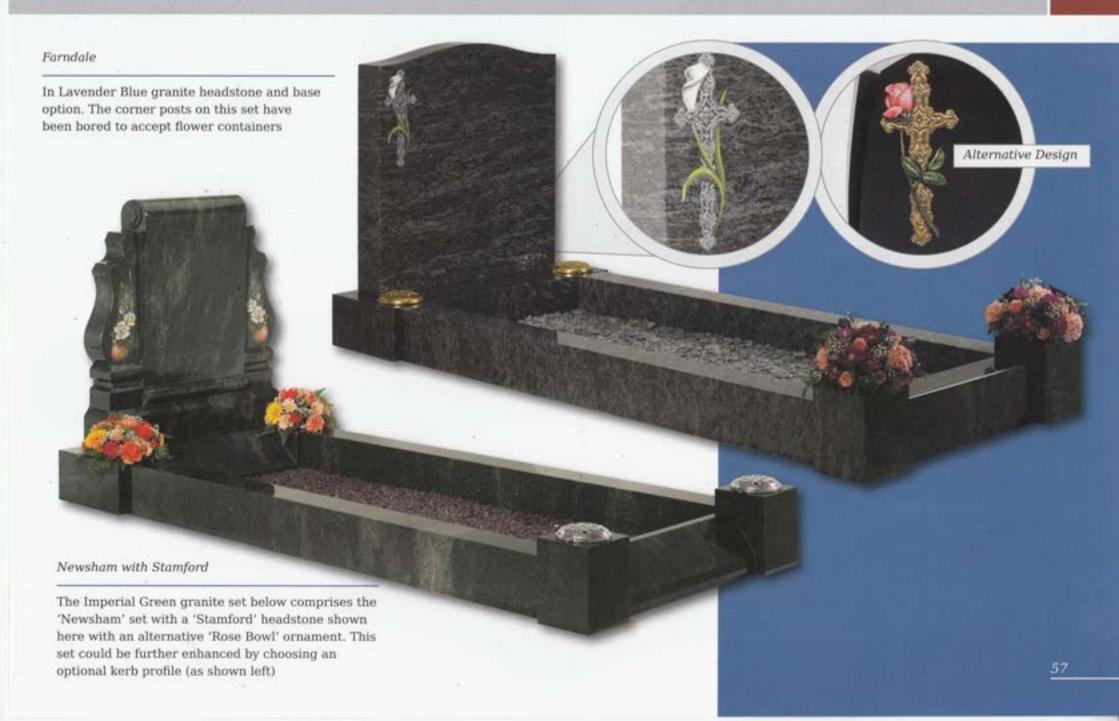

Danthorpe

Innovative lawn memorials with contrasting coloured removable plaques. Additional inscriptions or designs can easily be added without removing the full memorial from the cemetery. Shown in Sera Grey granite with chamfered edges and Lavender Blue granite with Black granite plaques.