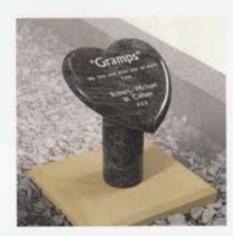

### Heart Memorials

### Heart Memorials

Little Prince Castle

Boys castle, showing an alternative to the fairytale castle which is hand carved to suit the softer, lighter Sera Grey granite

39

#### Appleton

A beautiful Black granite heart shaped memorial with a polished rose bowl vase. Choose from a selection of detailed 'soft toy' character designs