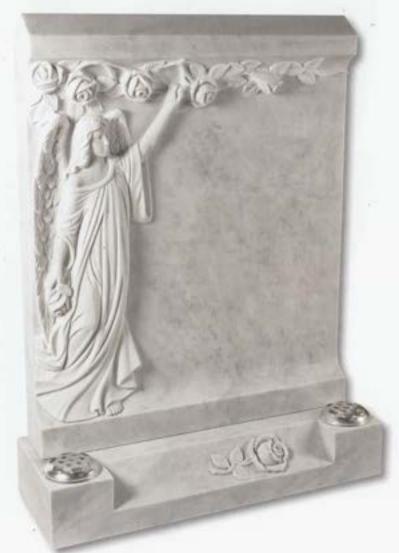

### Tolingham

A variation on the Levisham. Shown in White Marble with carved rose detail on the base