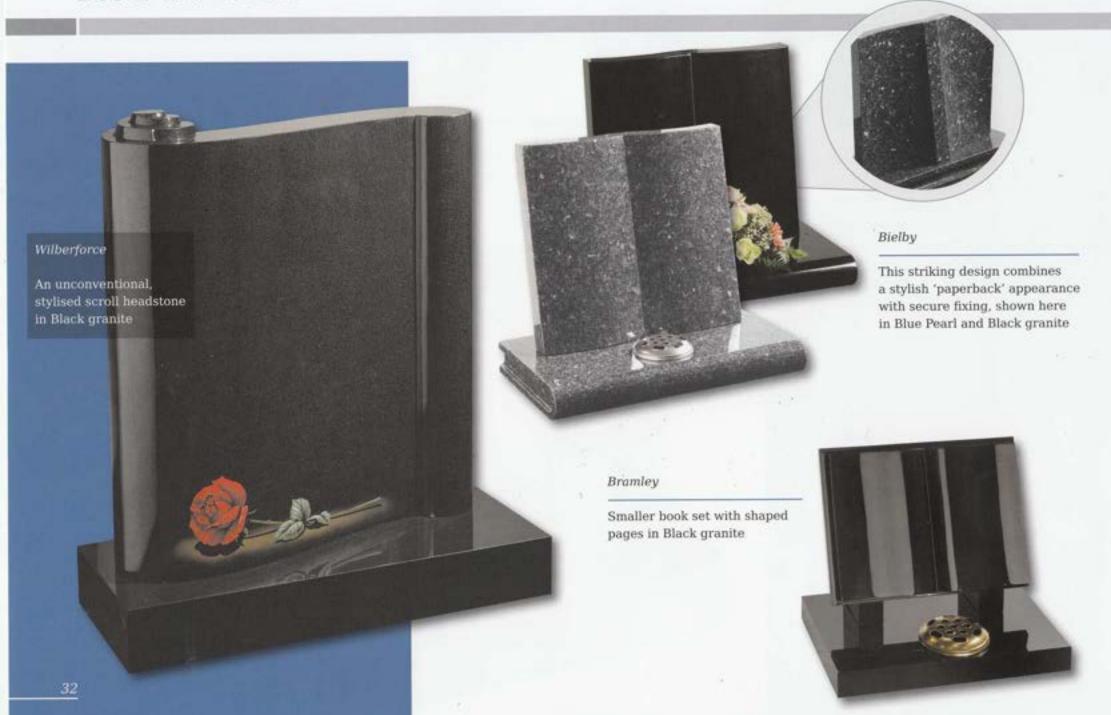

#### Barmston

Blue Pearl granite. Classic, highly detailed book adapted for modern fixing requirements