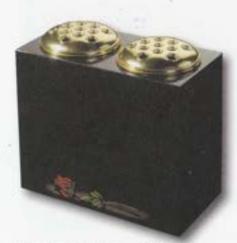

Black granite Vase with two flower containers and rose design 0/240G

turned vase

Details on reverse of large vase

0248G / 0249G

Large and small 'Pepper pot' Vases. The 6 faces create multiple inscription and ornamentation possibilities. Shown in South African Dark Grey granite and Black granite