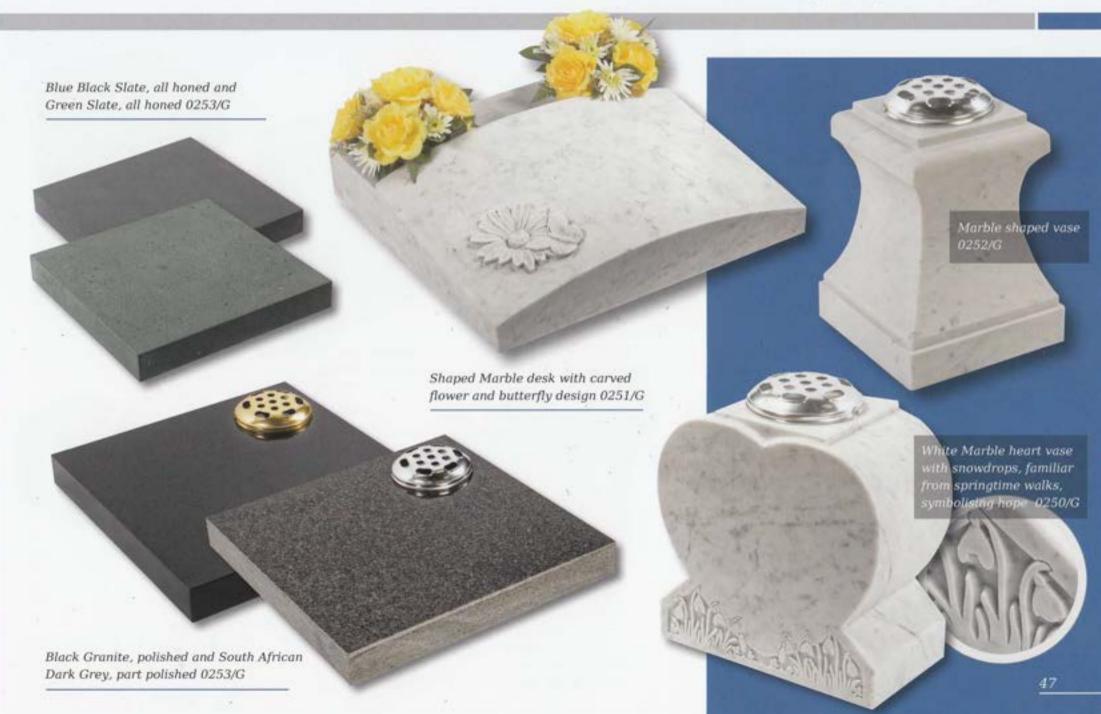

# Desks, Plaques & Vases

Lavender Blue granite shaped vase. 0/237G

South African Dark Grey shaped vase. 0/236G

Marble Vase

The cushioned edges to this marble vase create a gentle look

Black granite heart vase 0/232G

Black granite Vase with two flower containers and rose design 0/240G

turned vase

Details on reverse of large vase

0248G / 0249G

Large and small 'Pepper pot' Vases. The 6 faces create multiple inscription and ornamentation possibilities. Shown in South African Dark Grey granite and Black granite