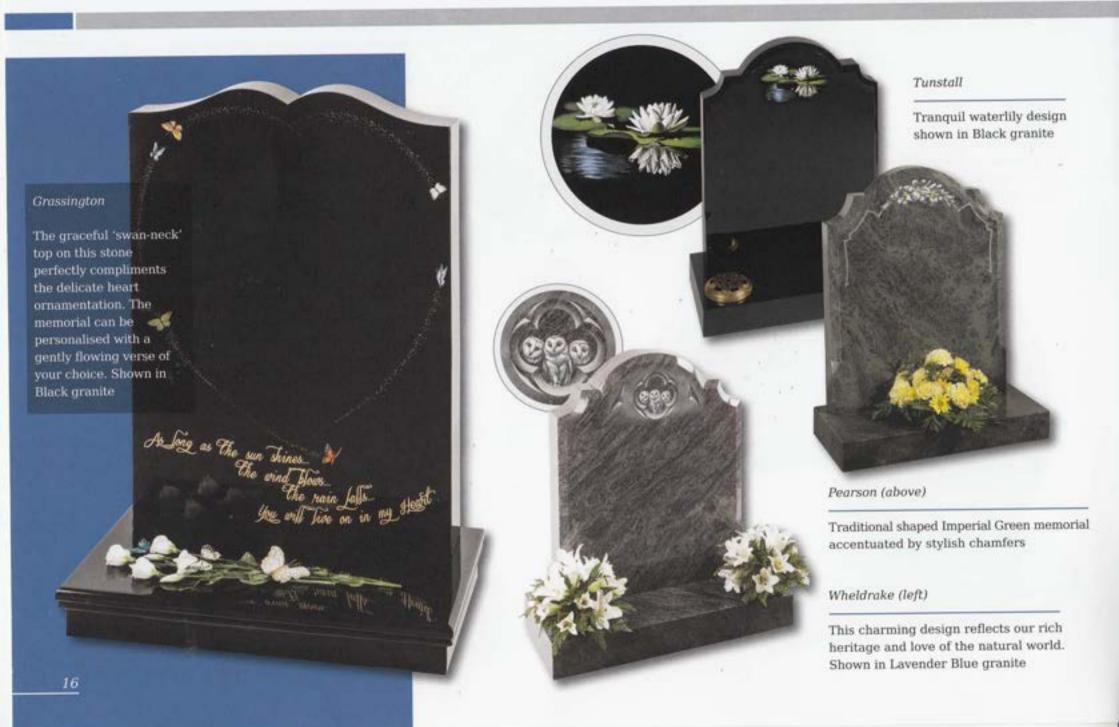

anite







Winterburn

The barrel sides and flowing profile of this compact Black granite set features an entwined rings ornament



Danthorpe



Innovative lawn memorials with contrasting coloured removable plaques. Additional inscriptions or designs can easily be added without removing the full memorial from the cemetery. Shown in Sera Grey granite with chamfered edges and Lavender Blue granite with Black granite plaques.

This concept can work with many of our memorial headstones





#### Wickersey

This Black granite distinctively shaped memorial features a design of modern contemporary symbolism embracing a brief message of your choice

Crookley





#### Barley

Spiritual reflection with images of The Sacred Heart or The Good Shepherd (Crookley). All polished Black granite











#### Kingswood

memorial is decorated with a deep carved floral design in Lavender Blue granite



This beautiful Emerald Pearl granite memorial needs only a delicate floral design to add to its soft outline of flowing curves and chamfers

#### Staxton

Distinguished Emerald Pearl granite pillared memorial with heart detail







#### Garrowby

A fresh approach to the classic church window design shown on South African Dark Grey granite









### Tolingham

A variation on the Levisham. Shown in White Marble with carved rose detail on the base









# Pitched Edge Lawn Memorials



# Pitched Edge Lawn Memorials



### Tall Lawn Memorials





#### Elgin

Simple beauty of a dove in flight, timeless symbol of eternal peace on a statuesque large ogee. Shown in Black granite

#### Fl