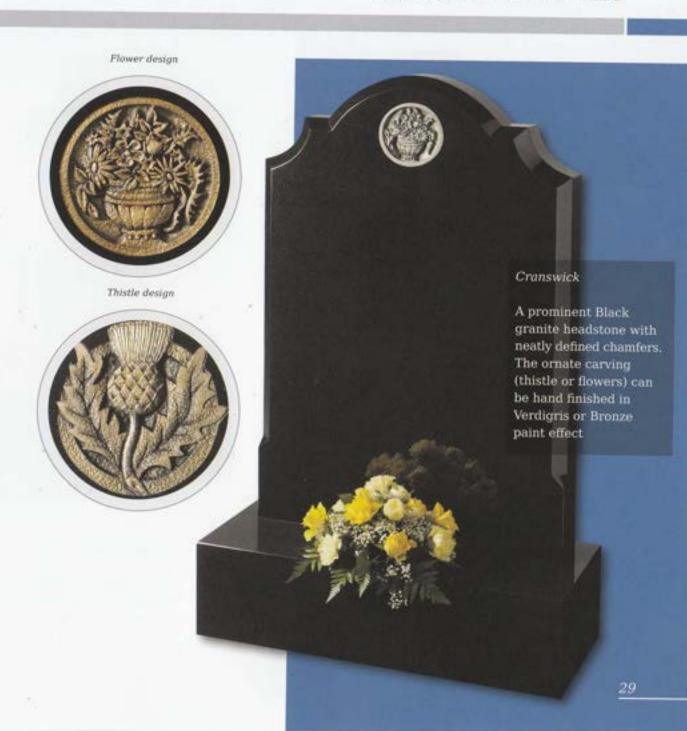

d memorial with heart detail







#### Garrowby

A fresh approach to the classic church window design shown on South African Dark Grey granite









### Tolingham

A variation on the Levisham. Shown in White Marble with carved rose detail on the base









# Pitched Edge Lawn Memorials



# Pitched Edge Lawn Memorials



### Tall Lawn Memorials





#### Elgin

Simple beauty of a dove in flight, timeless symbol of eternal peace on a statuesque large ogee. Shown in Black granite

#### Flinton

A deep blasted Celtic love knot entwined with carved and hand painted wild roses. Combine with the pitched edges to create a truly rustic memorial in Cathay granite



# Tall Lawn Memorials



Inverness

This large memorial is pictured with the Selby cross and thistle. Shown in Black granite





## Books and Scolls



## Books and Scrolls



### Books and Scrolls



This South African Dark Grey granite book tablet is part polished to give contrast to the stone

#### Barmston

Blue Pearl granite. Classic, highly detailed book adapted for modern fixing requirements

#### Cropton

Contemporary version of a traditional scroll memorial in polished Chinese Rustenburg granite. Forget-me-nots in a deep blasted panel adorn both sides





### Heart Memorials





### Heart Memorials







Little Prince Castle

Boys castle, showing an alternative to the fairytale castle which is hand carved to suit the softer, lighter Sera Grey granite

39



#### Lullaby Memorials

Whilst our children sleep they are remembered with this range of lullaby influenced designs

Sweet Dreams

Polished Ruste