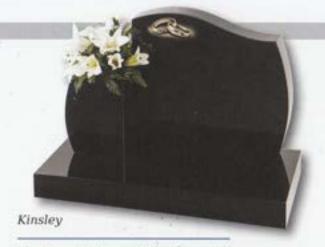

## Hessle

This simple camber top design is the perfect background for the modern stonemasons art

#### Kirkham

Ogee top memorial with carved cross design, painted to give a '3D' effect shown on Black and Cathay Light Grey granites

### Pickering

An all polished Black granite memorial with ogee top decorated with roses and open book available either coloured or monochrome





Roseberry (below)













The gentle contours of the granite compliment the tranquillity of the countryside themed ornament in polished Black granite





Elmswell (above)

Loving friendship remembered on this simple polished Black granite ogee shaped headstone

#### Denby (left)

Floral panels add a new dimension to this original shaped stone, framing the area to be inscribed. Shown in Sera Grey granite







Winterburn

The barrel sides and flowing profile of this compact Black granite set features an entwined rings ornament



Danthorpe



Innovative lawn memorials with contrasting coloured removable plaques. Additional inscriptions or designs can easily be added without removing the full memorial from the cemetery. Shown in Sera Grey granite with chamfered edges and Lavender Blue granite with Black granite plaques.

This concept can work with many of our memorial headstones





#### Wickersey

This Black granite distinctively shaped memorial features a design of modern contemporary symbolism embracing a brief message of your choice

Crookley





#### Barley

Spiritual reflection with images of The Sacred Heart or The Good Shepherd (Crookley). All polished Black granite











#### Ki