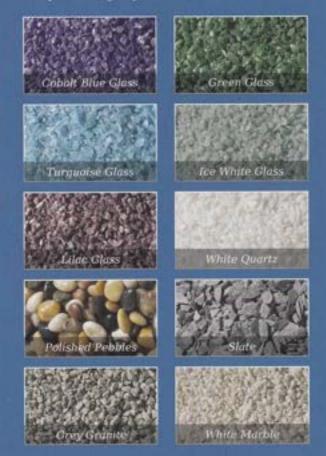

## Kerb Set Options

Compact memorials (shown right) are designed to be placed within the kerb area. These are an ideal and fitting tribute for family, friends or colleagues to convey their message of remembrance in addition to the main memorial

Shown below are a selection of recycled glass and natural stone chippings perfect for complimenting any kerb set

Rosebud Tablet

A permanent 'card' on which to inscribe a farewell message

Wedge

In Black granite offering a larger inscription area