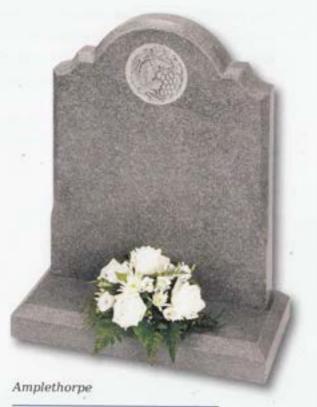

#### Circular Designs (left)

The Clifton, Amplethorpe and Bessingby stones all incorporate a circular, hand carved design. With these stones, any one of the three designs on the left (as well as the designs shown on the stones in these pictures) can be chosen for your headstone. Alternatively we can create a design based on your own ideas