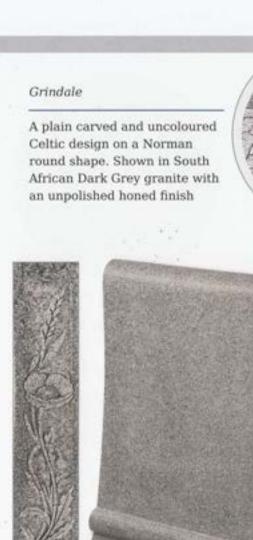

shaped vase. 0/236G



Marble Vase

The cushioned edges to this marble vase create a gentle look





Black granite heart vase 0/232G



Black granite Vase with two flower containers and rose design 0/240G



turned vase



Details on reverse of large vase



0248G / 0249G

Large and small 'Pepper pot' Vases. The 6 faces create multiple inscription and ornamentation possibilities. Shown in South African Dark Grey granite and Black granite







#### Molescroft

Honed Cathay Light Grey memorial with deep rose carving



#### Humbleton

Norman round shape, South African Dark Grey granite. Decorative Celtic lettering in a part honed 'churchyard' finish

#### Easington

This dove of peace is carved from a solid slab of Crown stone with architectural design features and bow fronted base







#### Copley

'Scroll' memorials have been a familiar feature of churchyards for generations. This streamlined version in honed Chinese Rustenburg granite features deeply incised poppy designs to both sides

#### Ottringham

A delicate posy carving top centre of this majestic looking Nabresina Memorial



#### Circular Designs (left)

The Clifton, Amplethorpe and Bessingby stones all incorporate a circular, hand carved design. With these stones, any one of the three designs on the left (as well as the designs shown on the stones in these pictures) can be chosen for your headstone. Alternatively we can create a design based on your own ideas





This all honed Dark Grey granite memorial is enhanced by a stylish chamfer and carving

#### Bessingby



Delicate snowdrops are intricately carv