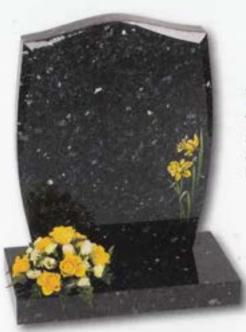

ite







Winterburn

The barrel sides and flowing profile of this compact Black granite set features an entwined rings ornament



Danthorpe



Innovative lawn memorials with contrasting coloured removable plaques. Additional inscriptions or designs can easily be added without removing the full memorial from the cemetery. Shown in Sera Grey granite with chamfered edges and Lavender Blue granite with Black granite plaques.

This concept can work with many of our memorial headstones





#### Wickersey

This Black granite distinctively shaped memorial features a design of modern contemporary symbolism embracing a brief message of your choice

Crookley





#### Barley

Spiritual reflection with images of The Sacred Heart or The Good Shepherd (Crookley). All polished Black granite











#### Kingswood

memorial is decorated with a deep carved floral design in Lavender Blue granite



This beautiful Emerald Pearl granite memorial needs only a delicate floral design to add to its soft outline of flowing curves and chamfers

#### Staxton

Distinguished Emerald Pearl granite pillared memorial with heart detail







#### Garrowby

A fresh approach to the classic church window design shown on South African Dark Grey granite









### Tolingham

A variation on the Levisham. Shown in White Marble with carved rose detail on the base









# Pitched Edge Lawn Memorials



# Pitched Edge Lawn Memorials



### Tall Lawn Memorials





#### Elgin

Simple beauty of a dove in flight, timeless symbol of eternal peace on a statuesque large ogee. Shown in Black granite

#### Flin