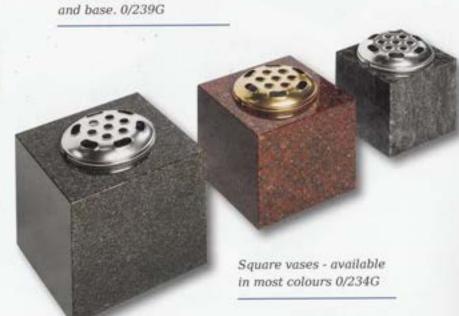

# Desks, Plaques & Vases

Lavender Blue granite shaped vase. 0/237G

South African Dark Grey shaped vase. 0/236G

Marble Vase

The cushioned edges to this marble vase create a gentle look

Black granite heart vase 0/232G

Black granite Vase with two flower containers and rose design 0/240G

turned vase

Details on reverse of large vase

0248G / 0249G

Large and small 'Pepper pot' Vases. The 6 faces create multiple inscription and ornamentation possibilities. Shown in South African Dark Grey granite and Black granite