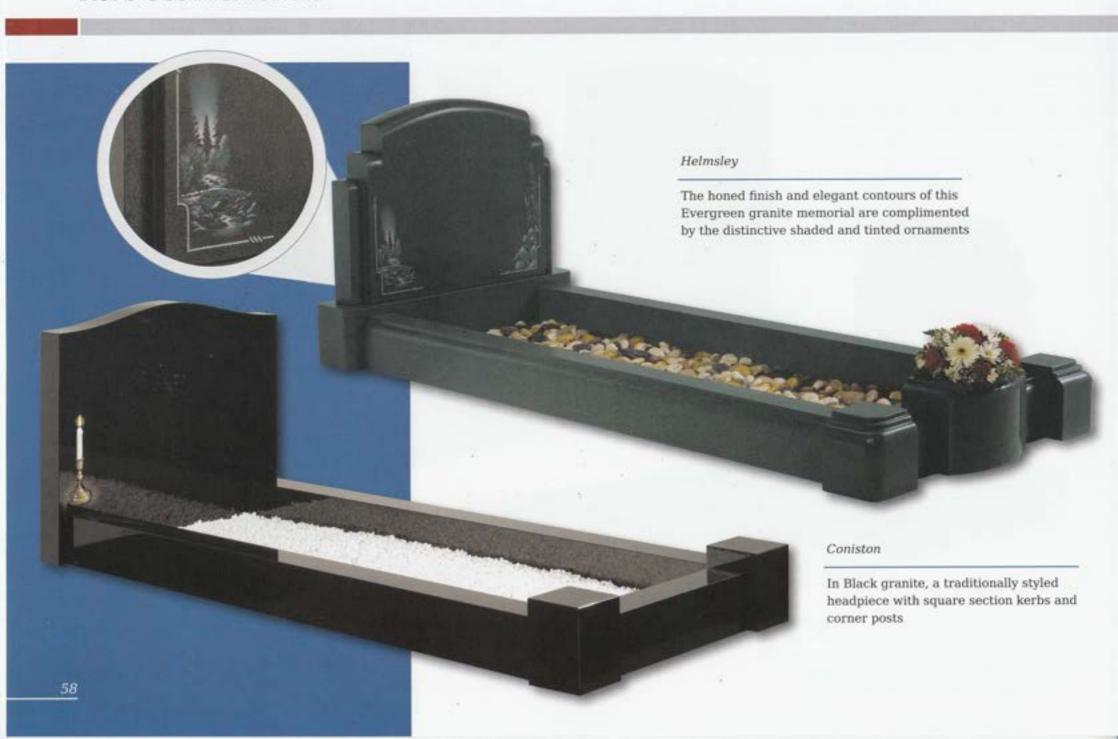

ture of churchyards for generations. This streamlined version in honed Chinese Rustenburg granite features deeply incised poppy designs to both sides

#### Ottringham

A delicate posy carving top centre of this majestic looking Nabresina Memorial



#### Circular Designs (left)

The Clifton, Amplethorpe and Bessingby stones all incorporate a circular, hand carved design. With these stones, any one of the three designs on the left (as well as the designs shown on the stones in these pictures) can be chosen for your headstone. Alternatively we can create a design based on your own ideas





This all honed Dark Grey granite memorial is enhanced by a stylish chamfer and carving

#### Bessingby



Delicate snowdrops are intricately carved in beautiful Portland stone UK sourced material















## Kerb Set Options

Compact memorials (shown right) are designed to be placed within the kerb area. These are an ideal and fitting tribute for family, friends or colleagues to convey their message of remembrance in addition to the main memorial

Shown below are a selection of recycled glass and natural stone chippings perfect for complimenting any kerb set





Rosebud Tablet

A permanent 'card' on which to inscribe a farewell message



Wedge

In Black granite offering a larger inscription area



Upright Book

Contoured front and back in Cathay Light Grey granite



Heart

Rounded edges give a cushioned effect to this pedestal mounted Lavender Blue granite plaque



Reclined Book

Elegantly detailed in all polished South African Dark Grey granite









Our award winning artis