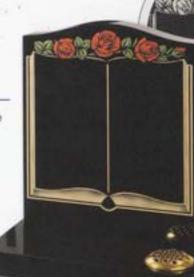

### Books and Scrolls

This South African Dark Grey granite book tablet is part polished to give contrast to the stone

#### Barmston

Blue Pearl granite. Classic, highly detailed book adapted for modern fixing requirements