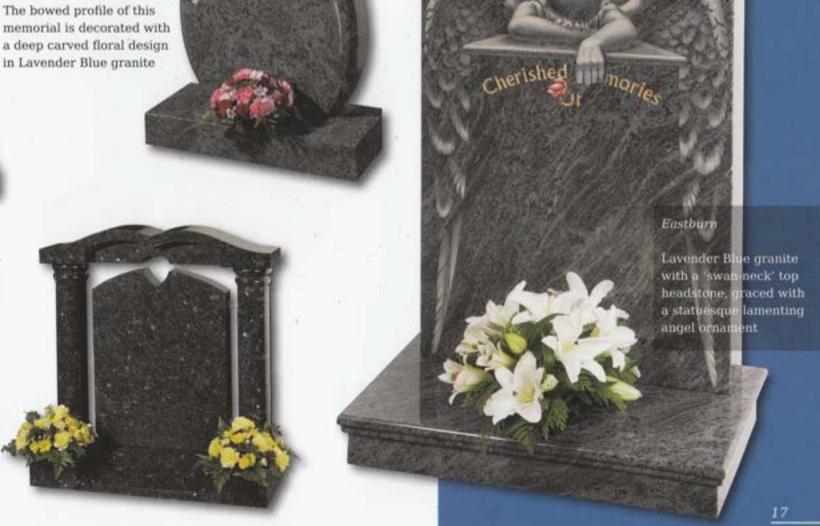

#### Kingswood

memorial is decorated with a deep carved floral design in Lavender Blue granite

This beautiful Emerald Pearl granite memorial needs only a delicate floral design to add to its soft outline of flowing curves and chamfers