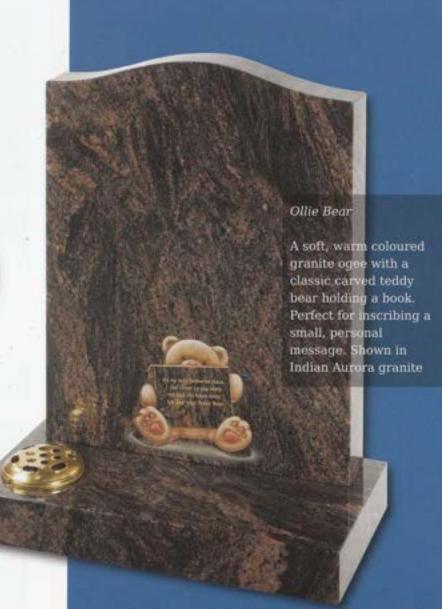

#### Appleton

A beautiful Black granite heart shaped memorial with a polished rose bowl vase. Choose from a selection of detailed 'soft toy' character designs