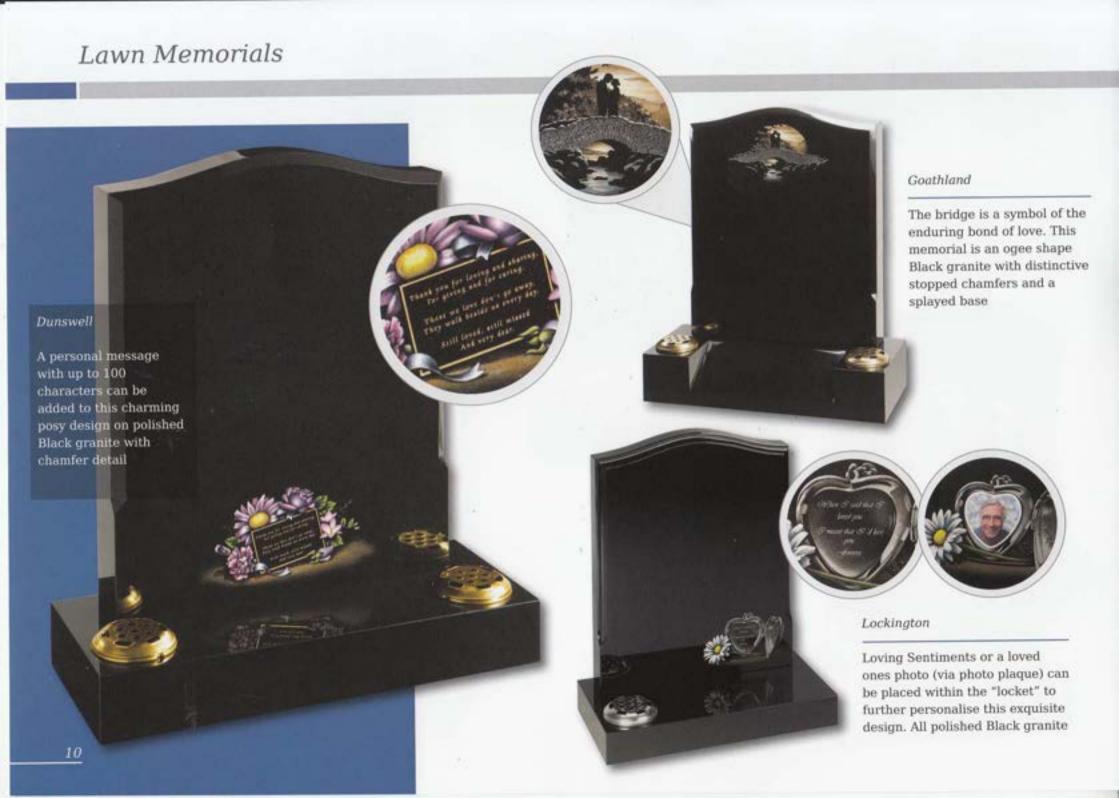

Danthorpe

Innovative lawn memorials with contrasting coloured removable plaques. Additional inscriptions or designs can easily be added without removing the full memorial from the cemetery. Shown in Sera Grey granite with chamfered edges and Lavender Blue granite with Black granite plaques.