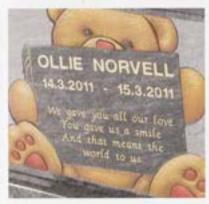

#### Appleton

A beautiful Black granite heart shaped memorial with a polished rose bowl vase. Choose from a selection of detailed 'soft toy' character designs