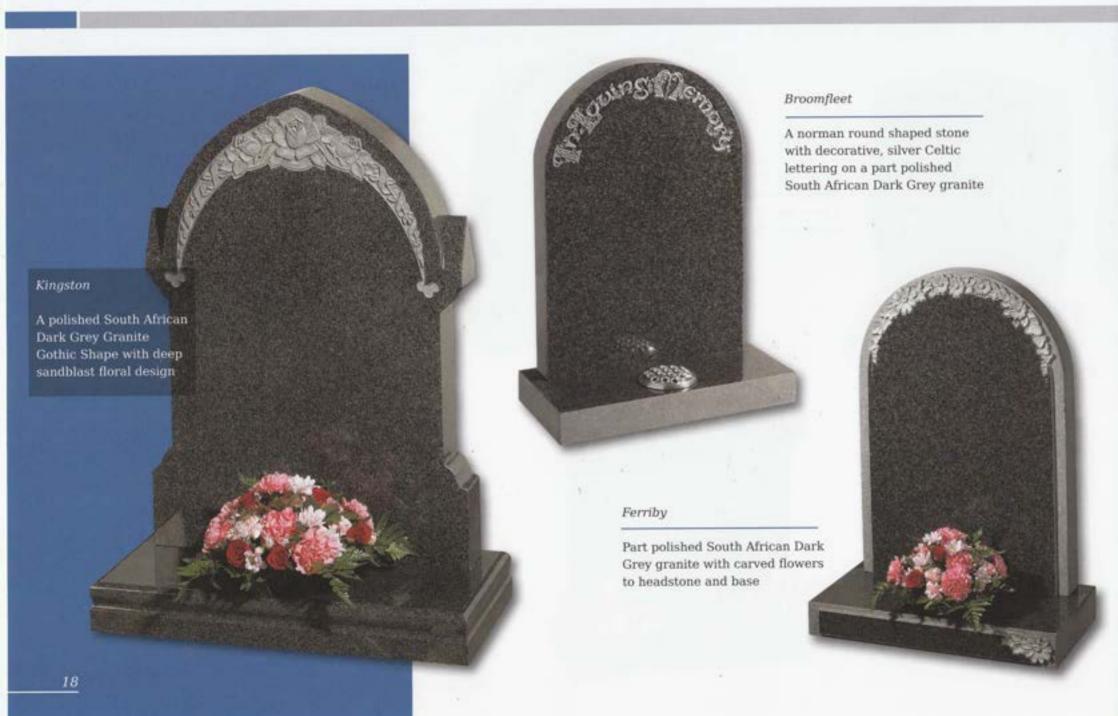

#### Humbleton

Norman round shape, South African Dark Grey granite. Decorative Celtic lettering in a part honed 'churchyard' finish