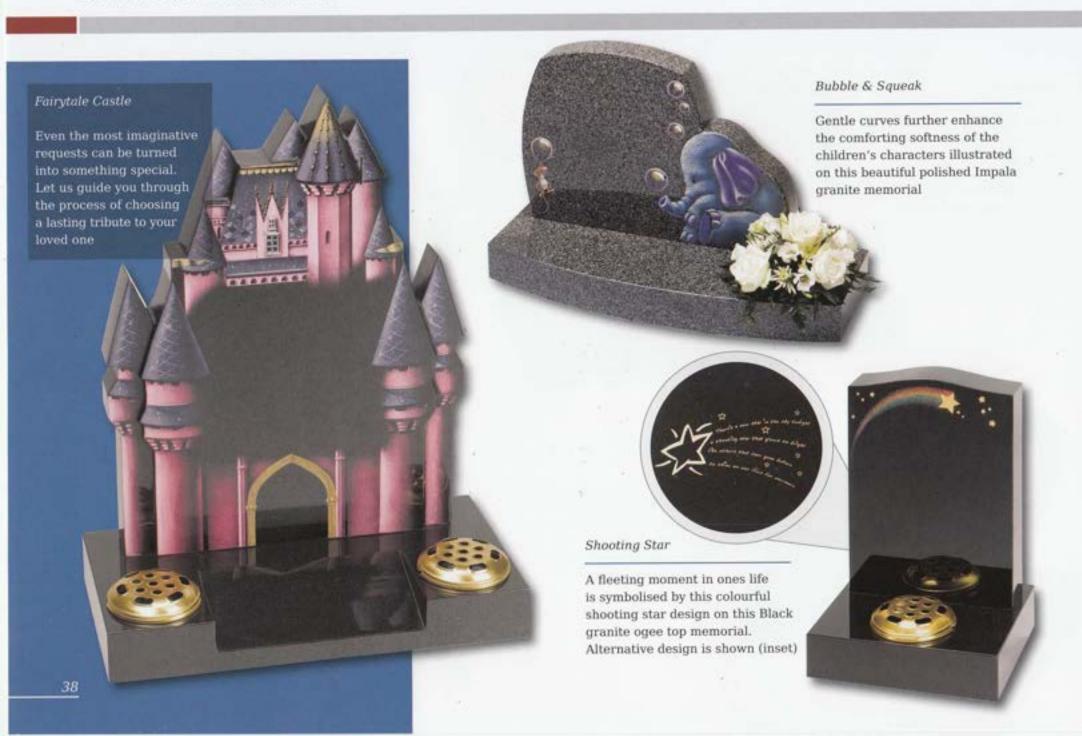

## Children's Memorial Designs

Child's Drawing Design

For an extra special touch, we are able to translate a child's own drawing into a personal design suitable for use on a vase, desk or memorial

An example of this is shown at the top of the page. (Original drawing shown right. Design shown on Black granite)

This page showcases a selection of designs created specifically for children's memorials, adding a more personal touch. Our artists are able to take your ideas and help turn them into a poignant and lasting tribute