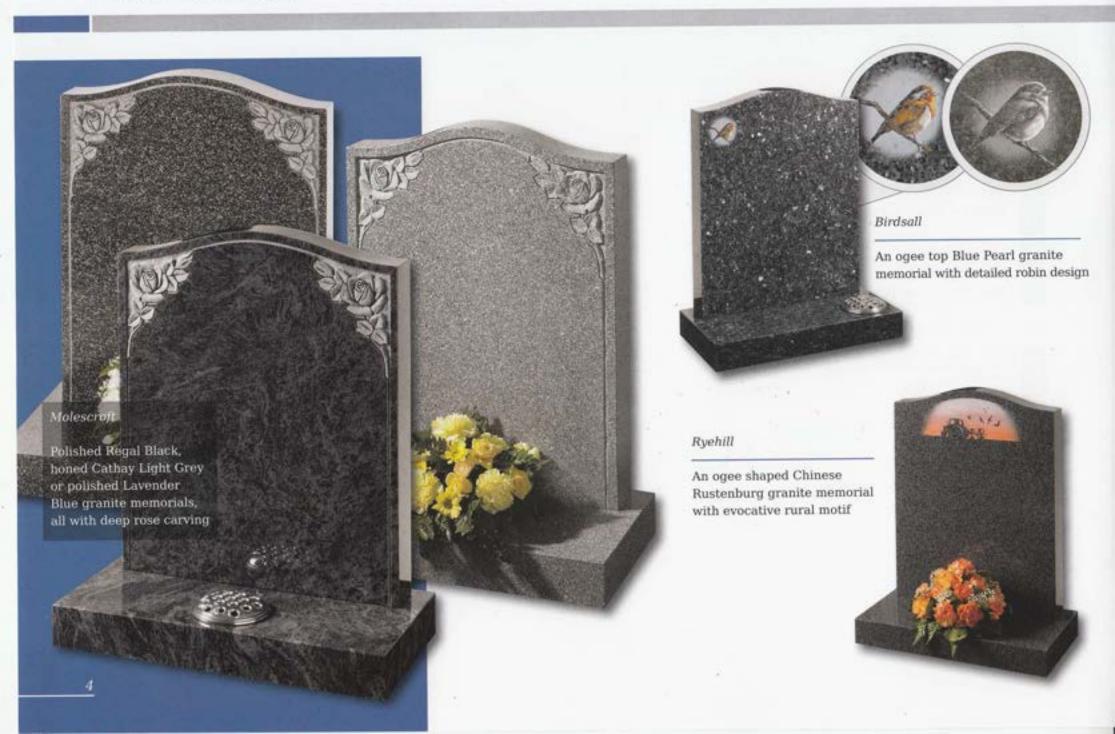

|
| Books & Scrolls                                      | 31 - 35            |
| Heart Memorials                                      | 35 - 37            |
| Children's Memorials                                 | 40 - 44            |
| Desks, Plaques and Wedges                            | 45 - 47            |
| 를 보고 있는 경기를 가는 내가 이렇게 하는 것이라고 말아 있다면 하는 것이 없는 것이 없다. |                    |
| Vases                                                | 47 - 49            |
|                                                      | 100                |
| Vases                                                | 47 - 49<br>50 - 55 |
| Vases                                                | 50 - 55            |
| Vases<br>Churchyard Memorials                        | 100                |











#### Sutton

In Karin Grey granite, this ogee shaped memorial has a simple cross and painted flower in relief



All polished Black granite headstone with striking rambling rose design



### Whitedale

All polished Cathay granite with stunning metallic finish to the rose design



In Chinese Rustenburg granite, ogee top with simple cross and rose ornamentation or Black granite with colour cross and rose option





# Aldbrough

A camber top, polished Black granite memorial. Any favourite pastime can be illustrated by our craftsmen (see above)

### Hessle

This simple camber top design is the perfect background for the modern stonemasons art

#### Kirkham

Ogee top memorial with carved cross design, painted to give a '3D' effect shown on Black and Cathay Light Grey granites

### Pi