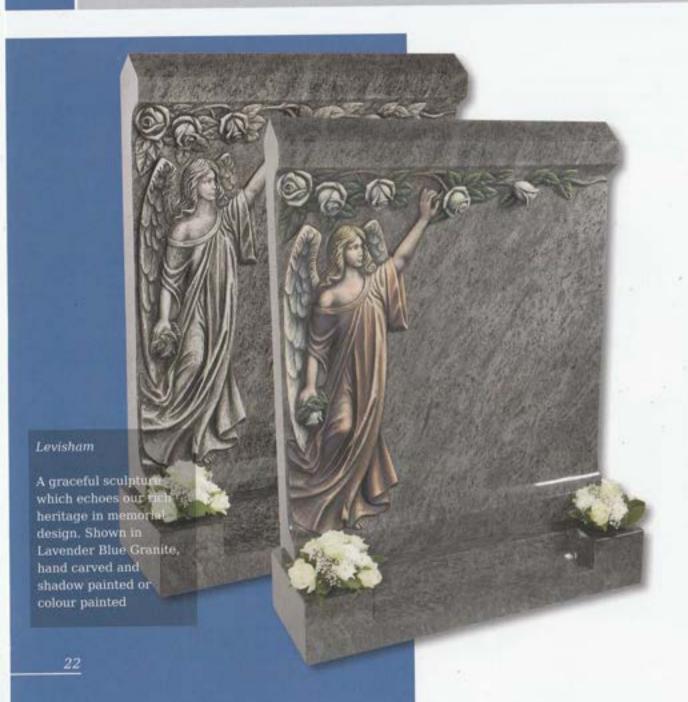

### Tolingham

A variation on the Levisham. Shown in White Marble with carved rose detail on the base