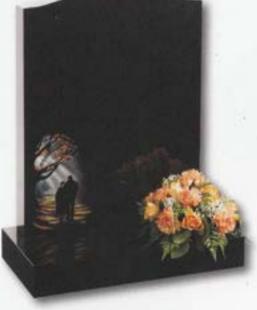

#### Sutton

In Karin Grey granite, this ogee shaped memorial has a simple cross and painted flower in relief

All polished Black granite headstone with striking rambling rose design