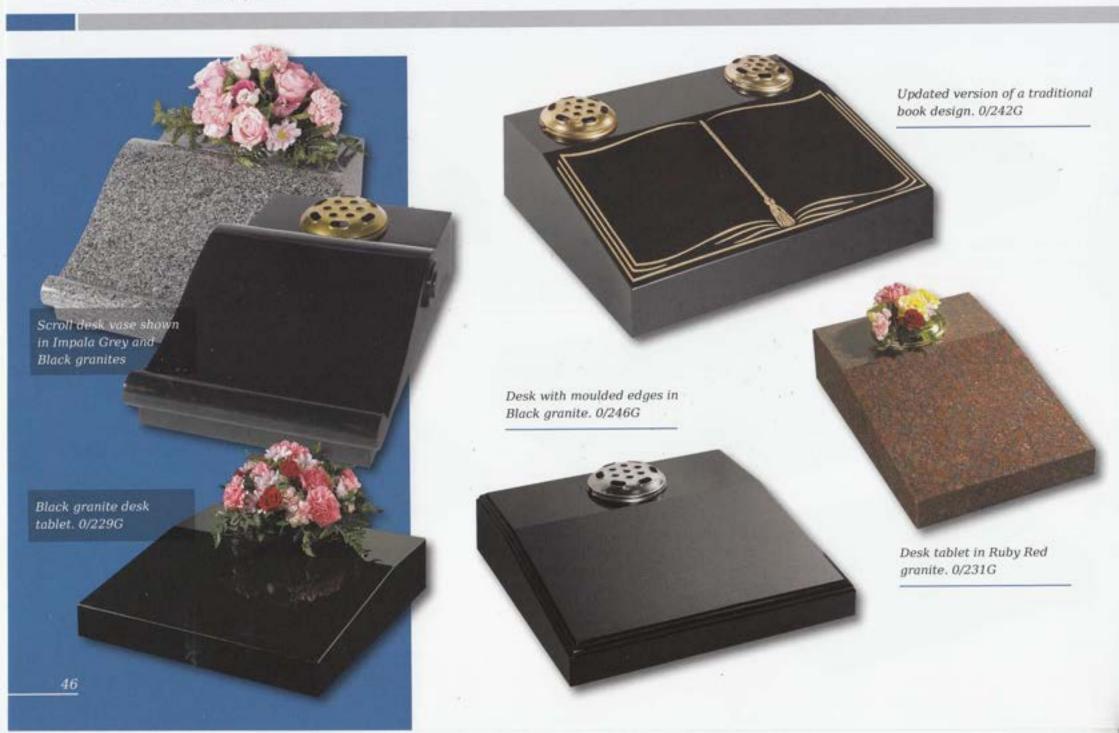

# Desks, Plaques & Vases

Lavender Blue granite shaped vase. 0/237G

South African Dark Grey shaped vase. 0/236G

Marble Vase

The cushioned edges to this marble vase create a gentle look

Black granite heart vase 0/232G

Black granite Vase with two flower containers and rose design 0/240G

turned vase

Details on reverse of large vase

0248G / 0249G

Large and small 'Pepper pot' Vases. The 6 faces create multiple inscription and ornamentation possibilities. Shown in South African Dark Grey granite and Black granite