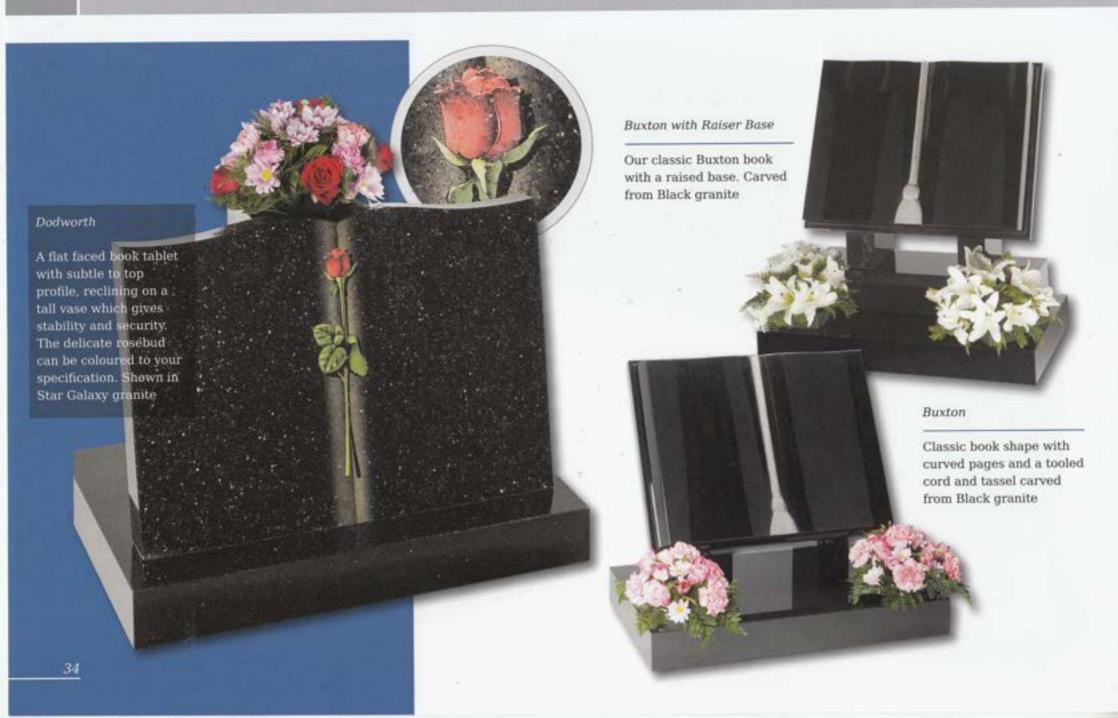

statuesque large ogee. Shown in Black granite

#### Flinton

A deep blasted Celtic love knot entwined with carved and hand painted wild roses. Combine with the pitched edges to create a truly rustic memorial in Cathay granite



# Tall Lawn Memorials



Inverness

This large memorial is pictured with the Selby cross and thistle. Shown in Black granite





## Books and Scolls



## Books and Scrolls



### Books and Scrolls



This South African Dark Grey granite book tablet is part polished to give contrast to the stone

#### Barmston

Blue Pearl granite. Classic, highly detailed book adapted for modern fixing requirements

#### Cropton

Contemporary version of a traditional scroll memorial in polished Chinese Rustenburg granite. Forget-me-nots in a deep blasted panel adorn both sides





### Heart Memorials





### Heart Memorials







Little Prince Castle

Boys castle, showing an alternative to the fairytale castle which is hand carved to suit the softer, lighter Sera Grey granite

39



#### Lullaby Memorials

Whilst our children sleep they are remembered with this range of lullaby influenced designs

Sweet Dreams

Polished Rustenburg granite



Make a Wish

Polished black granite



Fairy Inscription Our fairytale images can be combined with any letter Beautiful Baby to truly personalise your memorial. Stone shown is Blue Pearl granite efferson eyes opened 3.3.2011 eyes closed 3.3.2011 Never more than a thought away







Ellie

Roy



Cordy



Shabby



Fred Bear



Aran



Dora



Silka



Paisley



#### Appleton

A beautiful Black granite heart shaped memorial