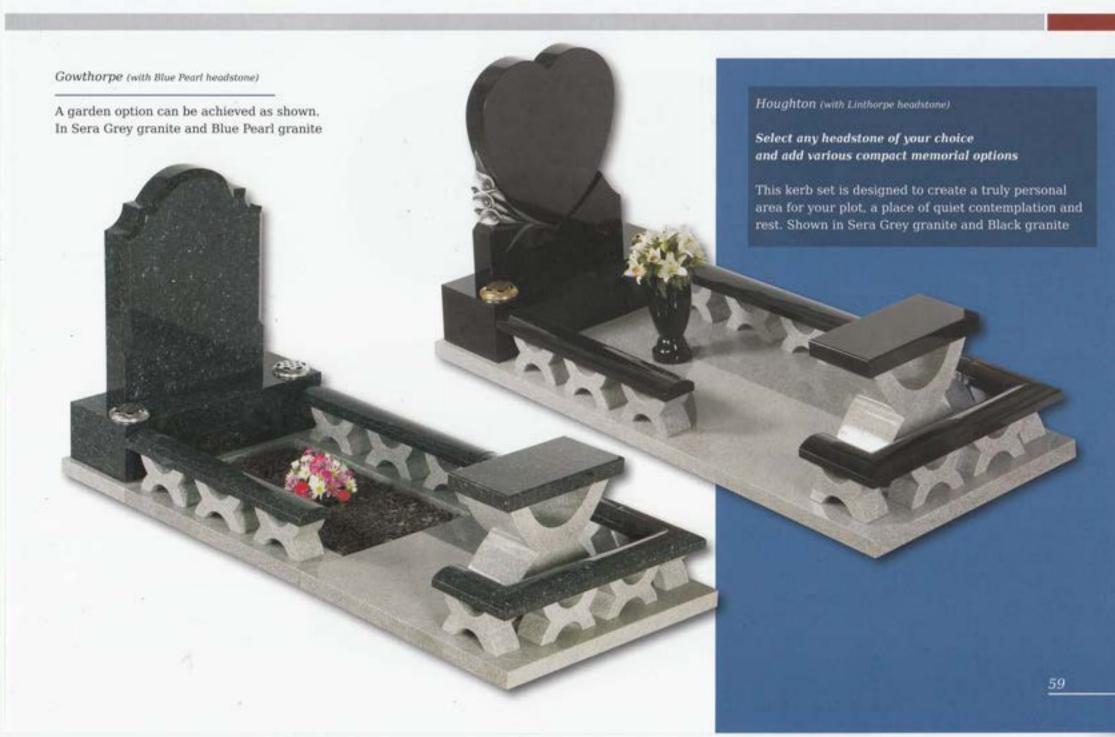

re of churchyards for generations. This streamlined version in honed Chinese Rustenburg granite features deeply incised poppy designs to both sides

#### Ottringham

A delicate posy carving top centre of this majestic looking Nabresina Memorial



#### Circular Designs (left)

The Clifton, Amplethorpe and Bessingby stones all incorporate a circular, hand carved design. With these stones, any one of the three designs on the left (as well as the designs shown on the stones in these pictures) can be chosen for your headstone. Alternatively we can create a design based on your own ideas





This all honed Dark Grey granite memorial is enhanced by a stylish chamfer and carving

#### Bessingby



Delicate snowdrops are intricately carved in beautiful Portland stone UK sourced material















## Kerb Set Options

Compact memorials (shown right) are designed to be placed within the kerb area. These are an ideal and fitting tribute for family, friends or colleagues to convey their message of remembrance in addition to the main memorial

Shown below are a selection of recycled glass and natural stone chippings perfect for complimenting any kerb set





Rosebud Tablet

A permanent 'card' on which to inscribe a farewell message



Wedge

In Black granite offering a larger inscription area



Upright Book

Contoured front and back in Cathay Light Grey granite



Heart

Rounded edges give a cushioned effect to this pedestal mounted Lavender Blue granite plaque



Reclined Book

Elegantly detailed in all polished South African Dark Grey granite









Our award winning artists