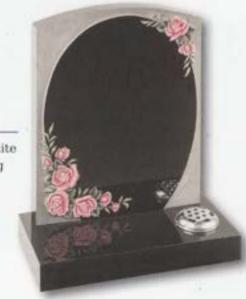

#### Sutton

In Karin Grey granite, this ogee shaped memorial has a simple cross and painted flower in relief

All polished Black granite headstone with striking rambling rose design

### Whitedale

All polished Cathay granite with stunning metallic finish to the rose design

In Chinese Rustenburg granite, ogee top with simple cross and rose ornamentation or Black granite with colour cross and rose option