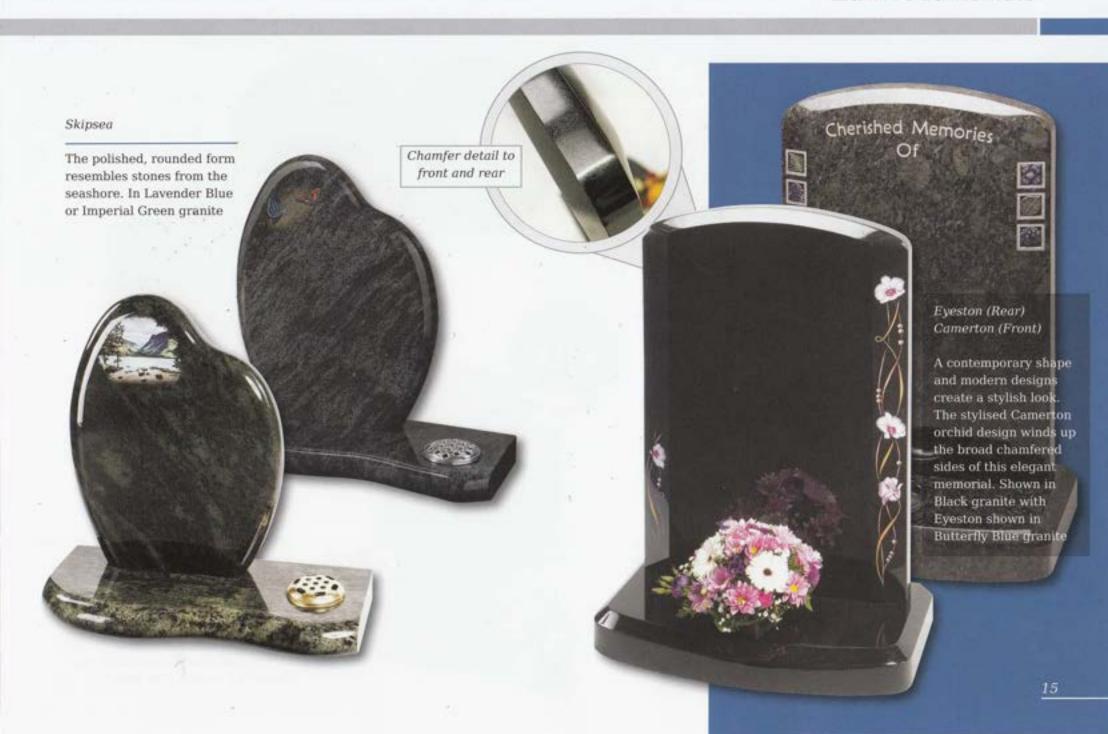

granite







Winterburn

The barrel sides and flowing profile of this compact Black granite set features an entwined rings ornament



Danthorpe



Innovative lawn memorials with contrasting coloured removable plaques. Additional inscriptions or designs can easily be added without removing the full memorial from the cemetery. Shown in Sera Grey granite with chamfered edges and Lavender Blue granite with Black granite plaques.

This concept can work with many of our memorial headstones





#### Wickersey

This Black granite distinctively shaped memorial features a design of modern contemporary symbolism embracing a brief message of your choice

Crookley





#### Barley

Spiritual reflection with images of The Sacred Heart or The Good Shepherd (Crookley). All polished Black granite











#### Kingswood

memorial is decorated with a deep carved floral design in Lavender Blue granite



This beautiful Emerald Pearl granite memorial needs only a delicate floral design to add to its soft outline of flowing curves and chamfers

#### Staxton

Distinguished Emerald Pearl granite pillared memorial with heart detail







#### Garrowby

A fresh approach to the classic church window design shown on South African Dark Grey granite









### Tolingham

A variation on the Levisham. Shown in White Marble with carved rose detail on the base









# Pitched Edge Lawn Memorials



# Pitched Edge Lawn Memorials



### Tall Lawn Memorials





#### Elgin

Simple beauty of a dove in flight, timeless symbol of eternal peace on a statuesque large ogee. Shown in Black granite

####