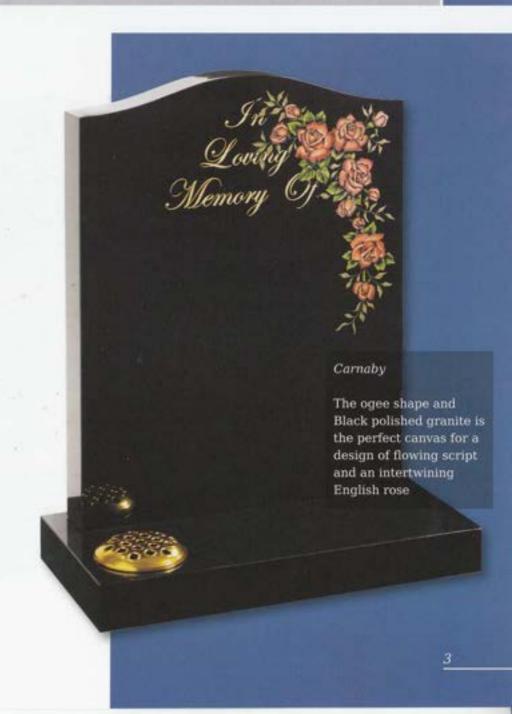

|
| Books & Scrolls                                      | 31 - 35            |
| Heart Memorials                                      | 35 - 37            |
| Children's Memorials                                 | 40 - 44            |
| Desks, Plaques and Wedges                            | 45 - 47            |
| 를 보고 있는 경기를 가는 내가 이렇게 하는 것이라고 말아 있다면 하는 것이 없는 것이 없다. |                    |
| Vases                                                | 47 - 49            |
|                                                      | 100                |
| Vases                                                | 47 - 49<br>50 - 55 |
| Vases                                                | 50 - 55            |
| Vases<br>Churchyard Memorials                        | 100                |











#### Sutton

In Karin Grey granite, this ogee shaped memorial has a simple cross and painted flower in relief



All polished Black granite headstone with striking rambling rose design



### Whitedale

All polished Cathay granite with stunning metallic finish to the rose design



In Chinese Rustenburg granite, ogee top with simple cross and rose ornamentation or Black granite with colour cross and rose option





# Aldbrough

A camber top, polished Black granite memorial. Any favourite pastime can be illustrated by our craftsmen (see above)

### Hessle

This simple camber top design is the perfect background for the modern stonemasons art

#### Kirkham

Ogee top memorial with carved cross design, painted to give a '3D' effect shown on Black and Cathay Light Grey granites

###