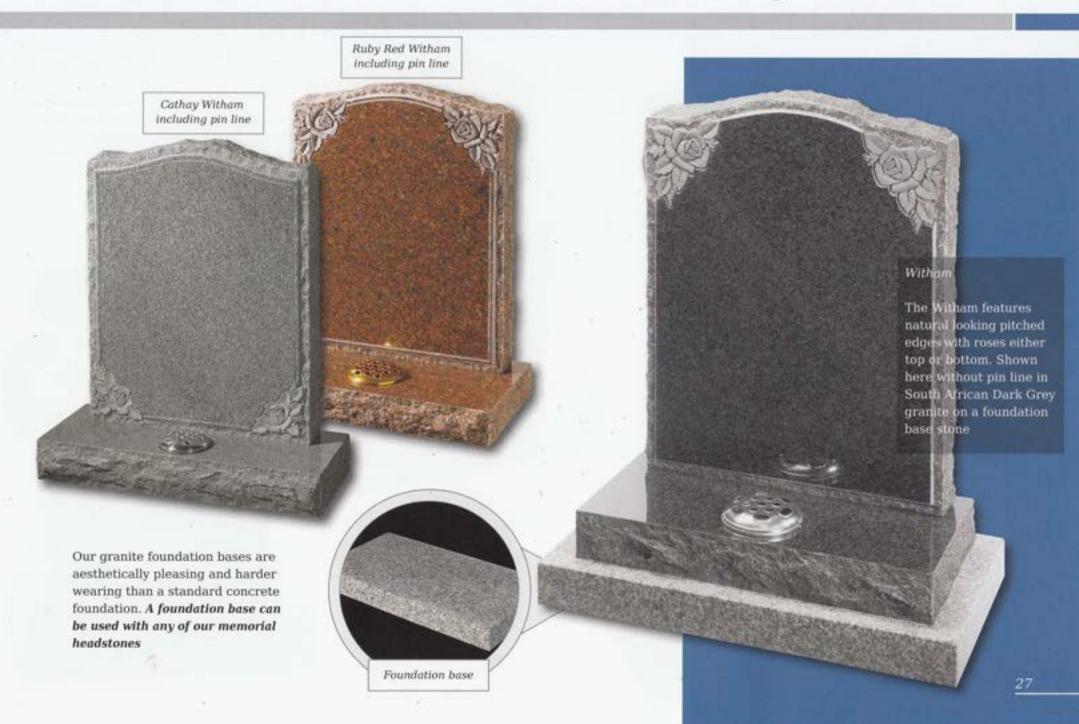

essage of your choice

Crookley





#### Barley

Spiritual reflection with images of The Sacred Heart or The Good Shepherd (Crookley). All polished Black granite











#### Kingswood

memorial is decorated with a deep carved floral design in Lavender Blue granite



This beautiful Emerald Pearl granite memorial needs only a delicate floral design to add to its soft outline of flowing curves and chamfers

#### Staxton

Distinguished Emerald Pearl granite pillared memorial with heart detail







#### Garrowby

A fresh approach to the classic church window design shown on South African Dark Grey granite









### Tolingham

A variation on the Levisham. Shown in White Marble with carved rose detail on the base









# Pitched Edge Lawn Memorials



# Pitched Edge Lawn Memorials



### Tall Lawn Memorials





#### Elgin

Simple beauty of a dove in flight, timeless symbol of eternal peace on a statuesque large ogee. Shown in Black granite

#### Flinton

A deep blasted Celtic love knot entwined with carved and hand painted wild roses. Combine with the pitched edges to create a truly rustic memorial in Cathay granite



# Tall Lawn Memorials



Inverness

This large memorial is pictured with the Selby cross and thistle. Shown in Black granite





## Books and Scolls



## Books and Scrolls



### Books and Scrolls



This South African Dark Grey granite book tablet is part polished to give contrast to the stone

#### Barmston

Blue Pearl granite. Classic, highly detailed book adapted for modern fixing requirements

#### Cropton

Contemporary version of a traditional