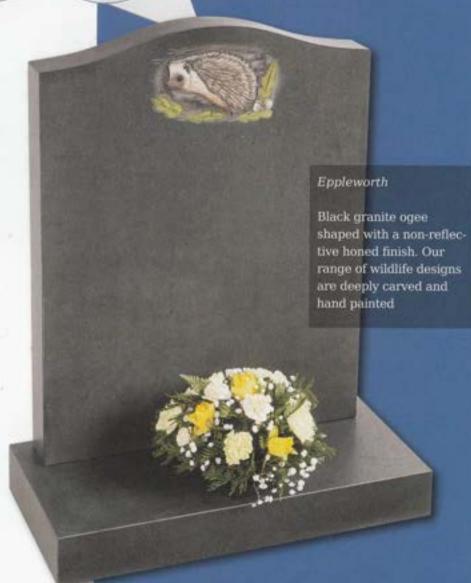

)

### Hessle

This simple camber top design is the perfect background for the modern stonemasons art

#### Kirkham

Ogee top memorial with carved cross design, painted to give a '3D' effect shown on Black and Cathay Light Grey granites

### Pickering

An all polished Black granite memorial with ogee top decorated with roses and open book available either coloured or monochrome





Roseberry (below)













The gentle contours of the granite compliment the tranquillity of the countryside themed ornament in polished Black granite





Elmswell (above)

Loving friendship remembered on this simple polished Black granite ogee shaped headstone

#### Denby (left)

Floral panels add a new dimension to this original shaped stone, framing the area to be inscribed. Shown in Sera Grey granite







Winterburn

The barrel sides and flowing profile of this compact Black granite set features an entwined rings ornament



Danthorpe



Innovative lawn memorials with contrasting coloured removable plaques. Additional inscriptions or designs can easily be added without removing the full memorial from the cemetery. Shown in Sera Grey granite with chamfered edges and Lavender Blue granite with Black granite plaques.

This concept can work with many of our memorial headstones





#### Wickersey

This Black granite distinctively shaped memorial features a design of modern contemporary symbolism embracing a brief message of your choice

Crookley





#### Barley

Spiritual reflection with images of The Sacred Heart or The Good Shepherd (Crookley). All polished Black granite











###