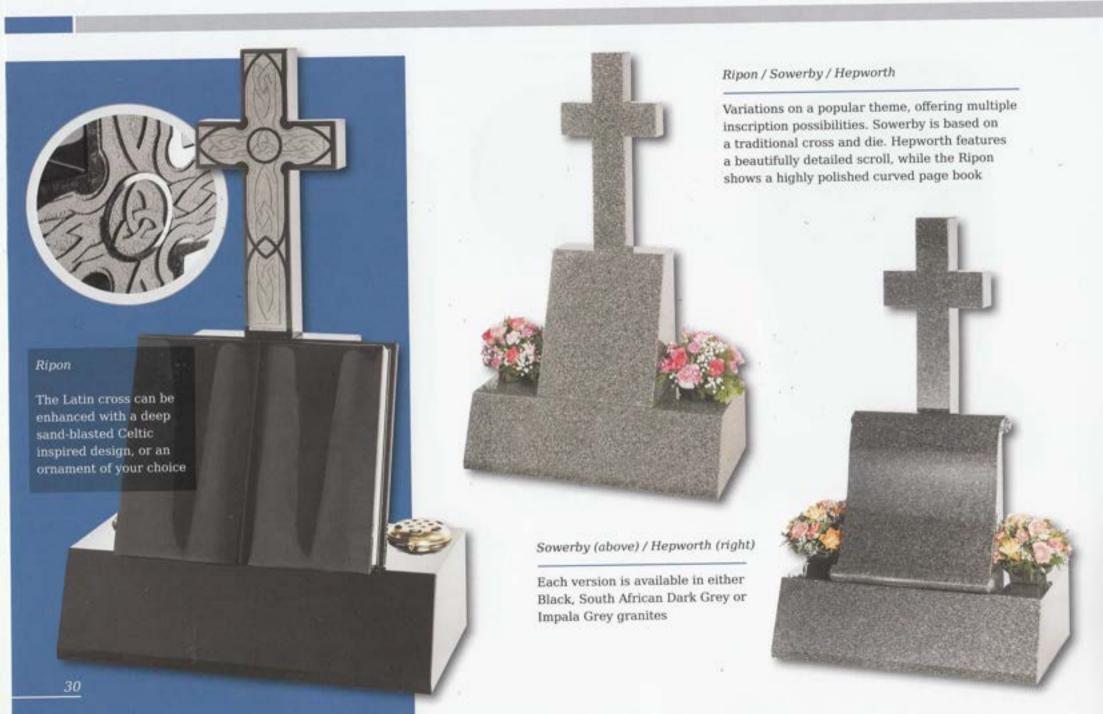

memorial with heart detail







#### Garrowby

A fresh approach to the classic church window design shown on South African Dark Grey granite









### Tolingham

A variation on the Levisham. Shown in White Marble with carved rose detail on the base









# Pitched Edge Lawn Memorials



# Pitched Edge Lawn Memorials



### Tall Lawn Memorials





#### Elgin

Simple beauty of a dove in flight, timeless symbol of eternal peace on a statuesque large ogee. Shown in Black granite

#### Flinton

A deep blasted Celtic love knot entwined with carved and hand painted wild roses. Combine with the pitched edges to create a truly rustic memorial in Cathay granite



# Tall Lawn Memorials



Inverness

This large memorial is pictured with the Selby cross and thistle. Shown in Black granite





## Books and Scolls



## Books and Scrolls



### Books and Scrolls



This South African Dark Grey granite book tablet is part polished to give contrast to the stone

#### Barmston

Blue Pearl granite. Classic, highly detailed book adapted for modern fixing requirements

#### Cropton

Contemporary version of a traditional scroll memorial in polished Chinese Rustenburg granite. Forget-me-nots in a deep blasted panel adorn both sides





### Heart Memorials





### Heart Memorials







Little Prince Castle

Boys castle, showing an alternative to the fairytale castle which is hand carved to suit the softer, lighter Sera Grey granite

39



#### Lullaby Memorials

Whilst our children sleep they are remembered with this range of lullaby influenced designs

Sweet Dreams

Polished Rustenb