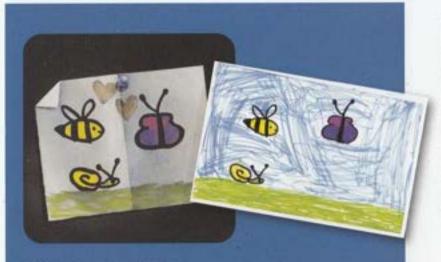

## Children's Memorial Designs

Child's Drawing Design

For an extra special touch, we are able to translate a child's own drawing into a personal design suitable for use on a vase, desk or memorial

An example of this is shown at the top of the page. (Original drawing shown right. Design shown on Black granite)