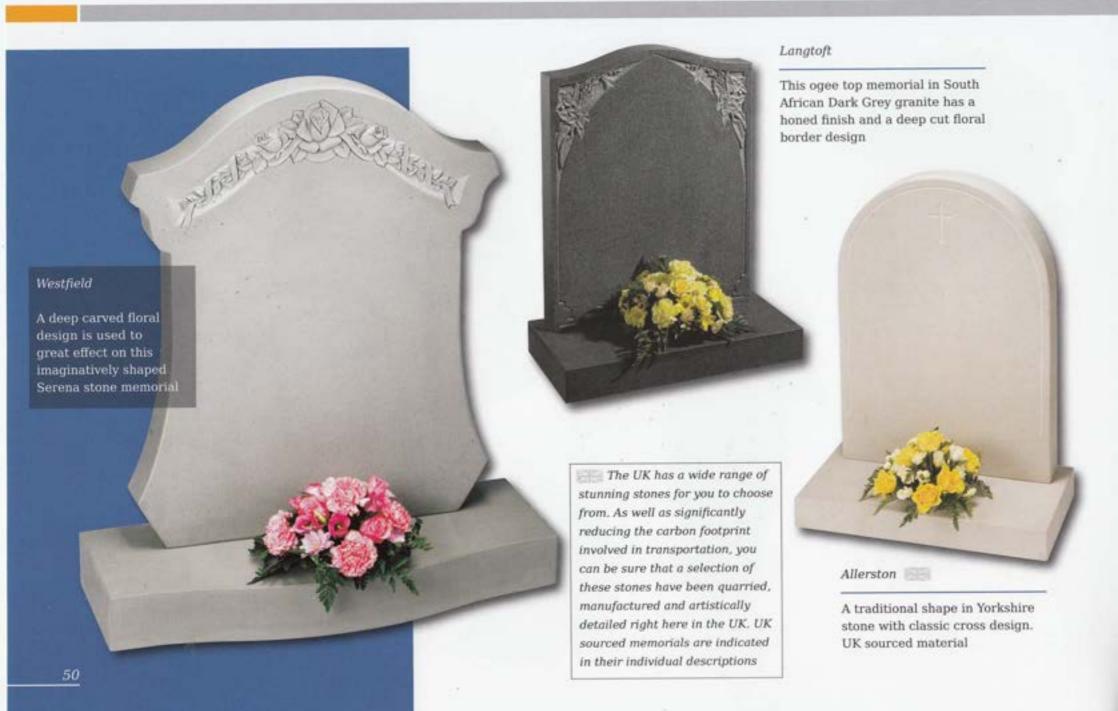

### Whitedale

All polished Cathay granite with stunning metallic finish to the rose design

In Chinese Rustenburg granite, ogee top with simple cross and rose ornamentation or Black granite with colour cross and rose option

#### Garrowby

A fresh approach to the classic church window design shown on South African Dark Grey granite