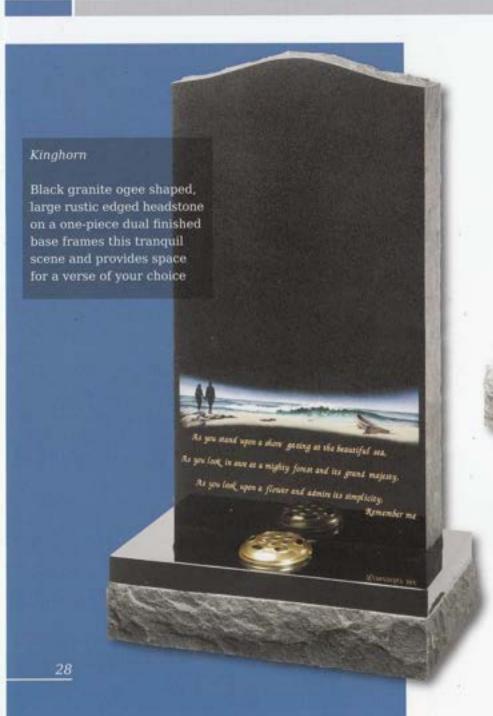

kley





#### Barley

Spiritual reflection with images of The Sacred Heart or The Good Shepherd (Crookley). All polished Black granite











#### Kingswood

memorial is decorated with a deep carved floral design in Lavender Blue granite



This beautiful Emerald Pearl granite memorial needs only a delicate floral design to add to its soft outline of flowing curves and chamfers

#### Staxton

Distinguished Emerald Pearl granite pillared memorial with heart detail







#### Garrowby

A fresh approach to the classic church window design shown on South African Dark Grey granite









### Tolingham

A variation on the Levisham. Shown in White Marble with carved rose detail on the base









# Pitched Edge Lawn Memorials



# Pitched Edge Lawn Memorials



### Tall Lawn Memorials





#### Elgin

Simple beauty of a dove in flight, timeless symbol of eternal peace on a statuesque large ogee. Shown in Black granite

#### Flinton

A deep blasted Celtic love knot entwined with carved and hand painted wild roses. Combine with the pitched edges to create a truly rustic memorial in Cathay granite



# Tall Lawn Memorials



Inverness

This large memorial is pictured with the Selby cross and thistle. Shown in Black granite





## Books and Scolls



## Books and Scrolls



### Books and Scrolls



This South African Dark Grey granite book tablet is part polished to give contrast to the stone

#### Barmston

Blue Pearl granite. Classic, highly detailed book adapted for modern fixing requirements

#### Cropton

Contemporary version of a traditional scroll memorial in polishe