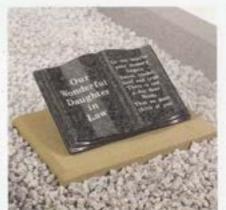

## Books and Scolls

## Books and Scrolls

### Books and Scrolls

This South African Dark Grey granite book tablet is part polished to give contrast to the stone

#### Barmston

Blue Pearl granite. Classic, highly detailed book adapted for modern fixing requirements

#### Cropton

Contemporary version of a traditional scroll memorial in polished Chinese Rustenburg granite. Forget-me-nots in a deep blasted panel adorn both sides