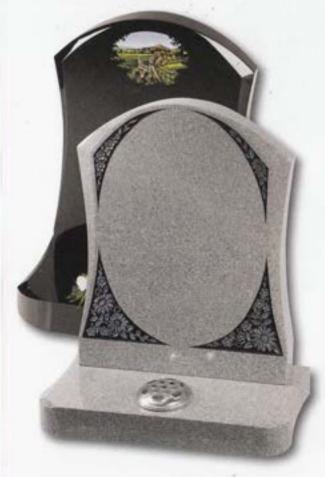

#### Denby (left)

Floral panels add a new dimension to this original shaped stone, framing the area to be inscribed. Shown in Sera Grey granite

Winterburn

The barrel sides and flowing profile of this compact Black granite set features an entwined rings ornament