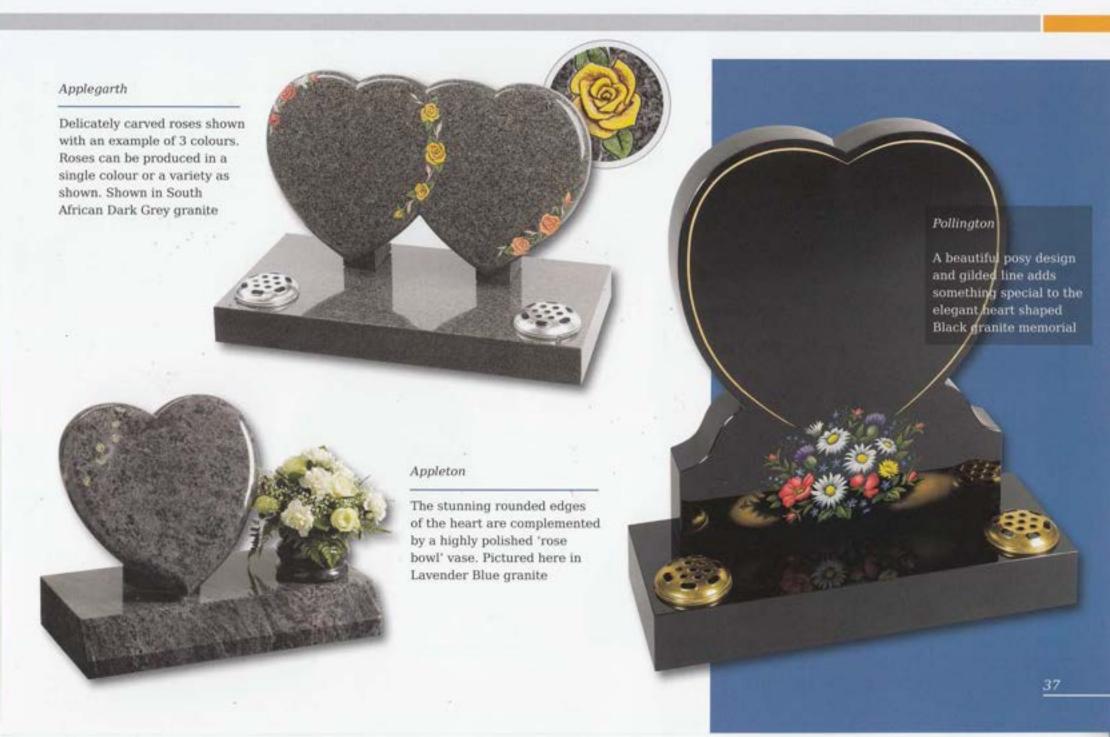

### Heart Memorials

### Heart Memorials

Little Prince Castle

Boys castle, showing an alternative to the fairytale castle which is hand carved to suit the softer, lighter Sera Grey granite

39