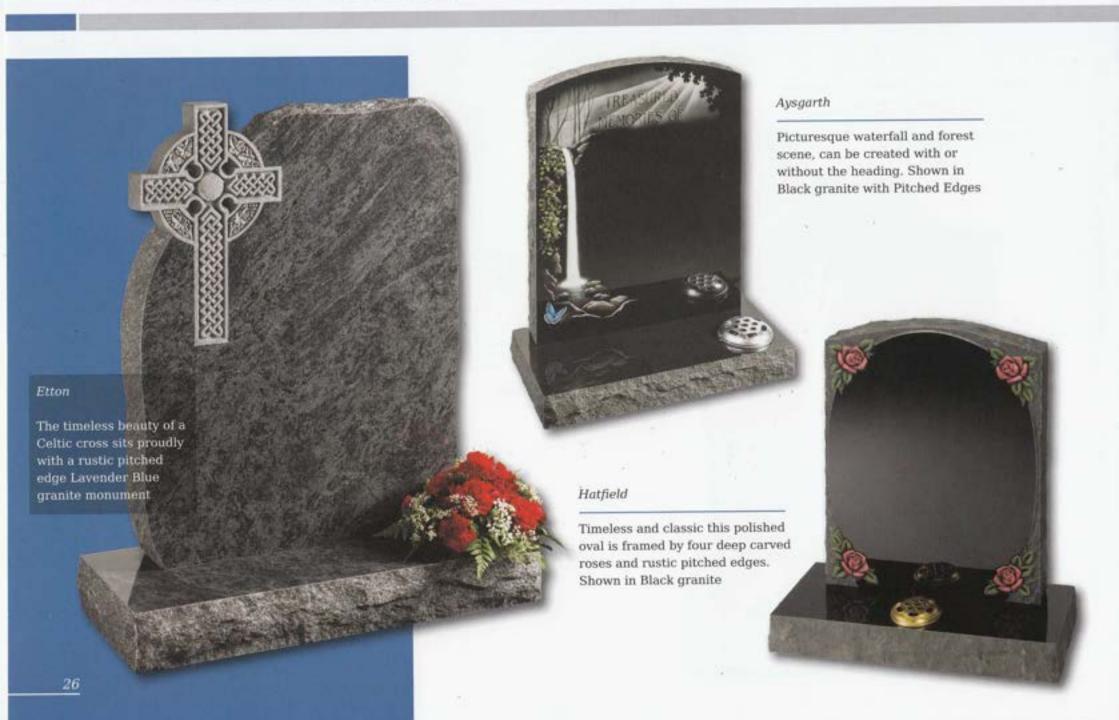

ary symbolism embracing a brief message of your choice

Crookley





#### Barley

Spiritual reflection with images of The Sacred Heart or The Good Shepherd (Crookley). All polished Black granite











#### Kingswood

memorial is decorated with a deep carved floral design in Lavender Blue granite



This beautiful Emerald Pearl granite memorial needs only a delicate floral design to add to its soft outline of flowing curves and chamfers

#### Staxton

Distinguished Emerald Pearl granite pillared memorial with heart detail







#### Garrowby

A fresh approach to the classic church window design shown on South African Dark Grey granite









### Tolingham

A variation on the Levisham. Shown in White Marble with carved rose detail on the base









# Pitched Edge Lawn Memorials



# Pitched Edge Lawn Memorials



### Tall Lawn Memorials





#### Elgin

Simple beauty of a dove in flight, timeless symbol of eternal peace on a statuesque large ogee. Shown in Black granite

#### Flinton

A deep blasted Celtic love knot entwined with carved and hand painted wild roses. Combine with the pitched edges to create a truly rustic memorial in Cathay granite



# Tall Lawn Memorials



Inverness

This large memorial is pictured with the Selby cross and thistle. Shown in Black granite





## Books and Scolls



## Books and Scrolls



### Books and Scrolls



This South African Dark Grey granite book tablet is part polished to give contrast to the stone

#### Barmston

Blue Pearl granite. Classic, highly detailed book adapted for modern fixing requirements

#### Cropton

Cont