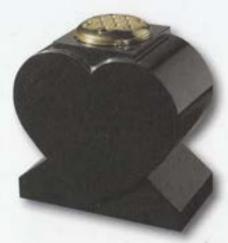

# Desks, Plaques & Vases

Lavender Blue granite shaped vase. 0/237G

South African Dark Grey shaped vase. 0/236G

Marble Vase

The cushioned edges to this marble vase create a gentle look

Black granite heart vase 0/232G