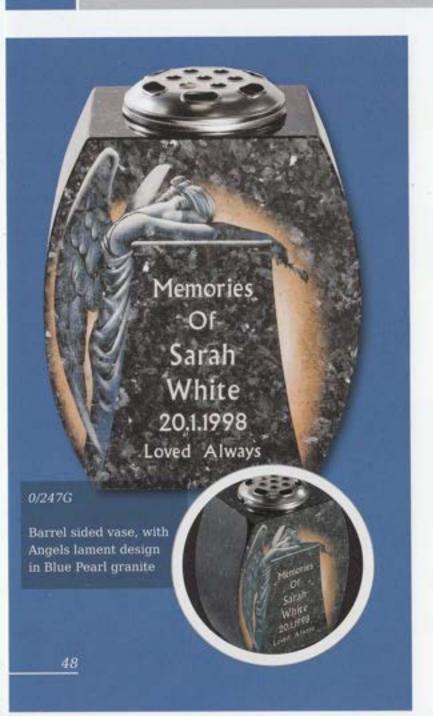

Black granite Vase with two flower containers and rose design 0/240G

turned vase

Details on reverse of large vase

0248G / 0249G

Large and small 'Pepper pot' Vases. The 6 faces create multiple inscription and ornamentation possibilities. Shown in South African Dark Grey granite and Black granite