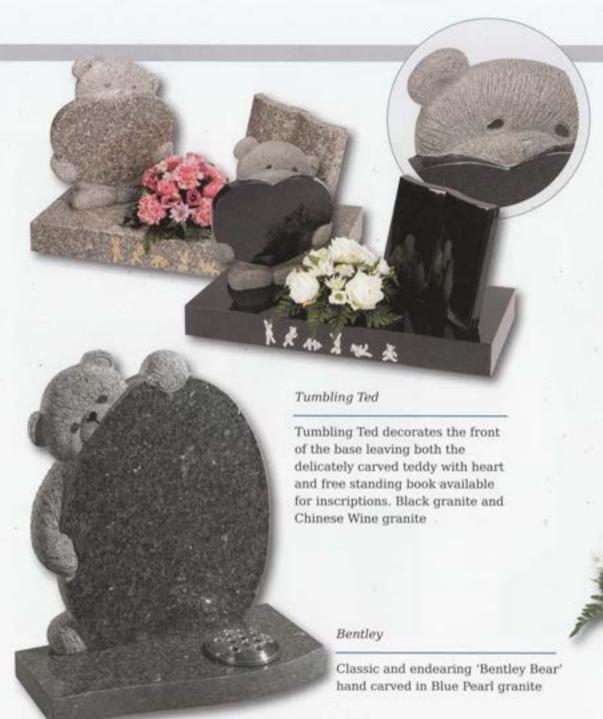

### Heart Memorials

Little Prince Castle

Boys castle, showing an alternative to the fairytale castle which is hand carved to suit the softer, lighter Sera Grey granite

39