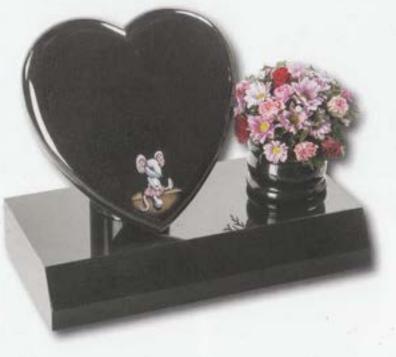

### Heart Memorials

### Heart Memorials

Little Prince Castle

Boys castle, showing an alternative to the fairytale castle which is hand carved to suit the softer, lighter Sera Grey granite

39