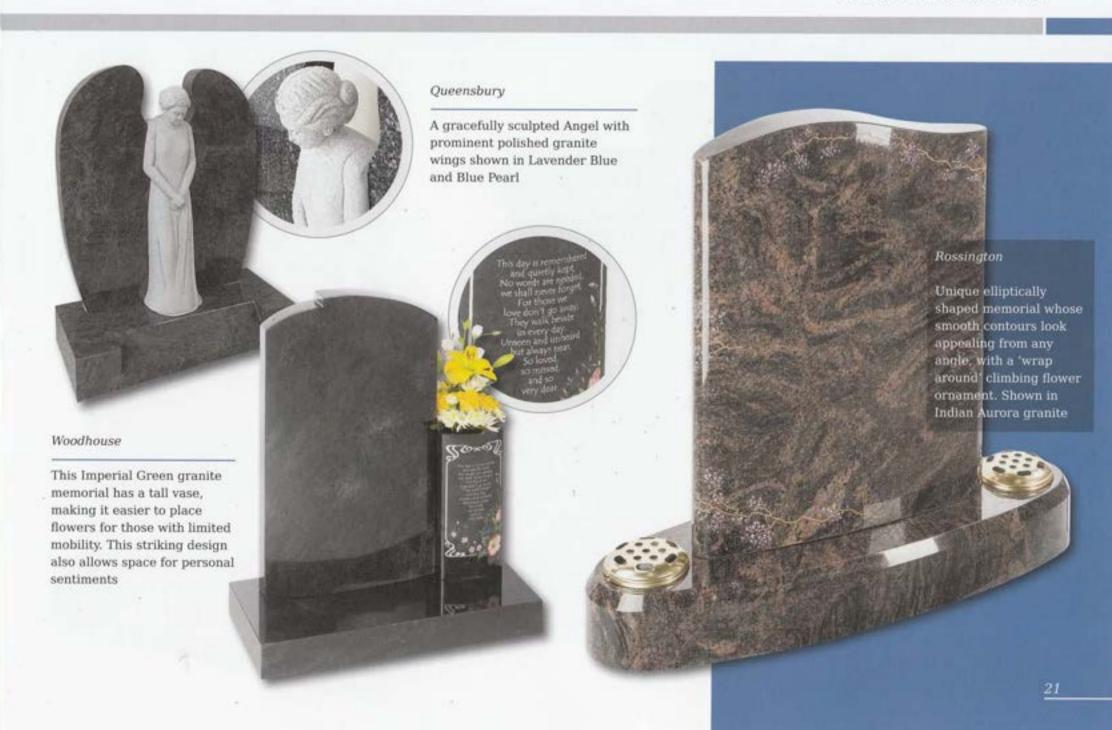

k with many of our memorial headstones





#### Wickersey

This Black granite distinctively shaped memorial features a design of modern contemporary symbolism embracing a brief message of your choice

Crookley





#### Barley

Spiritual reflection with images of The Sacred Heart or The Good Shepherd (Crookley). All polished Black granite











#### Kingswood

memorial is decorated with a deep carved floral design in Lavender Blue granite



This beautiful Emerald Pearl granite memorial needs only a delicate floral design to add to its soft outline of flowing curves and chamfers

#### Staxton

Distinguished Emerald Pearl granite pillared memorial with heart detail







#### Garrowby

A fresh approach to the classic church window design shown on South African Dark Grey granite









### Tolingham

A variation on the Levisham. Shown in White Marble with carved rose detail on the base









# Pitched Edge Lawn Memorials



# Pitched Edge Lawn Memorials



### Tall Lawn Memorials





#### Elgin

Simple beauty of a dove in flight, timeless symbol of eternal peace on a statuesque large ogee. Shown in Black granite

#### Flinton

A deep blasted Celtic love knot entwined with carved and hand painted wild roses. Combine with the pitched edges to create a truly rustic memorial in Cathay granite



# Tall Lawn Memorials



Inverness

This large memorial is pictured with the Selby cross and thistle. Shown in Black granite





## Books and Scolls



## Books and Scrolls



### Books and Scrolls



This South African Dark Grey granite book tablet is part polished to give