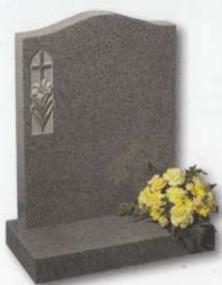

#### Sutton

In Karin Grey granite, this ogee shaped memorial has a simple cross and painted flower in relief

All polished Black granite headstone with striking rambling rose design